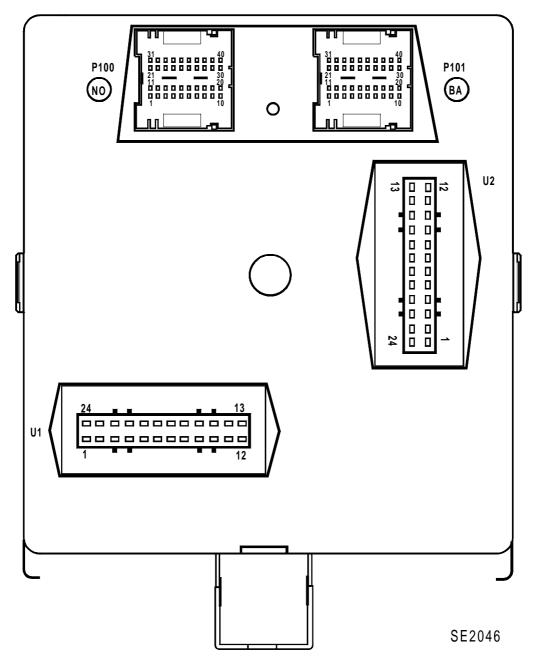

## U1 (24-track connector)

| Track | Description                                                        |
|-------|--------------------------------------------------------------------|
| 1     | Central door locking output (interior front)                       |
| 2     | Central door locking output (interior front and exterior driver's) |
| 3     | Front left-hand side light shunt input                             |
| 4     | Reserve                                                            |
| 5     | Front right-hand side light shunt input                            |
| 6     | Licence plate lighting shunt input                                 |
| 7     | Right-hand side light fuse failure input                           |
| 8     | Left-hand side light fuse failure input                            |
| 9     | Reserve                                                            |
| 10    | Dipped headlights input                                            |
| 11    | Rear right-hand side light shunt input                             |
| 12    | Reserve                                                            |
| 13    | Reserve                                                            |
| 14    | Electronic relay and fuse box supply input                         |
| 15    | Reserve                                                            |
| 16    | Brake light fuse failure input                                     |
| 17    | Rear left-hand side light shunt input                              |
| 18    | Reserve                                                            |
| 19    | Left-hand brake light shunt input                                  |
| 20    | Central door locking input (interior rear and exterior rear)       |
| 21    | Right-hand brake light shunt input                                 |
| 22    | Brake switch input                                                 |
| 23    | Central door locking output (exterior driver's and exterior rear)  |
| 24    | Central door locking output (interior rear)                        |

## U2 (24-track connector)

| Track | Description                                                   |  |  |
|-------|---------------------------------------------------------------|--|--|
| 1     | Rear wiper relay output                                       |  |  |
| 2     | Relayed + after ignition feed input (electronic key)          |  |  |
| 3     | Relayed idle + after ignition feed input (electronic key)     |  |  |
| 4     | Relayed + after ignition feed output (electronic key)         |  |  |
| 5     | Central door locking supply input                             |  |  |
| 6     | Reserve                                                       |  |  |
| 7     | Reserve                                                       |  |  |
| 8     | Central door locking relay output - opening                   |  |  |
| 9     | Relay plate 2 output                                          |  |  |
| 10    | Central door locking relay output - closing                   |  |  |
| 11    | Relay plate 1 output                                          |  |  |
| 12    | Passenger compartment computer diagnostic warning light input |  |  |
| 13    | Electronic earth                                              |  |  |
| 14    | Reserve                                                       |  |  |
| 15    | Left-hand indicator control output                            |  |  |
| 16    | Diagnostic indicator input (status of bulb filaments)         |  |  |
| 17    | Right-hand indicator control output                           |  |  |
| 18    | Reserve                                                       |  |  |
| 19    | Indicator supply input                                        |  |  |
| 20    | Main beam headlights relay output                             |  |  |
| 21    | Starter immobiliser relay output                              |  |  |
| 22    | Side lights input                                             |  |  |
| 23    | Timed supply relay output                                     |  |  |
| 24    | UCH supply input                                              |  |  |

# P100 (40-track connector) **BLACK**

|                                                                                                                      | BROWN                                                                                                                                                                                                                                                                                                                                                                                                                                                                                                                                                                                                                                                                                                                                          |  |  |  |
|----------------------------------------------------------------------------------------------------------------------|------------------------------------------------------------------------------------------------------------------------------------------------------------------------------------------------------------------------------------------------------------------------------------------------------------------------------------------------------------------------------------------------------------------------------------------------------------------------------------------------------------------------------------------------------------------------------------------------------------------------------------------------------------------------------------------------------------------------------------------------|--|--|--|
| Track                                                                                                                | Description                                                                                                                                                                                                                                                                                                                                                                                                                                                                                                                                                                                                                                                                                                                                    |  |  |  |
| 1                                                                                                                    | Card fully inserted + signal (1082)                                                                                                                                                                                                                                                                                                                                                                                                                                                                                                                                                                                                                                                                                                            |  |  |  |
| 2                                                                                                                    | Central timed flasher control (125)                                                                                                                                                                                                                                                                                                                                                                                                                                                                                                                                                                                                                                                                                                            |  |  |  |
| 3                                                                                                                    | Engine running indicator light control (1087)                                                                                                                                                                                                                                                                                                                                                                                                                                                                                                                                                                                                                                                                                                  |  |  |  |
| 4                                                                                                                    | Rear electric window function locking relay coil control (135)                                                                                                                                                                                                                                                                                                                                                                                                                                                                                                                                                                                                                                                                                 |  |  |  |
| 5                                                                                                                    | Windscreen wiper high speed control (145)                                                                                                                                                                                                                                                                                                                                                                                                                                                                                                                                                                                                                                                                                                      |  |  |  |
| 6                                                                                                                    | Card reader DATA transmission (1082)                                                                                                                                                                                                                                                                                                                                                                                                                                                                                                                                                                                                                                                                                                           |  |  |  |
| 7                                                                                                                    | Manual gearbox neutral + signal (1109)                                                                                                                                                                                                                                                                                                                                                                                                                                                                                                                                                                                                                                                                                                         |  |  |  |
| 8                                                                                                                    | Reversing lights + control (172-173-1109)                                                                                                                                                                                                                                                                                                                                                                                                                                                                                                                                                                                                                                                                                                      |  |  |  |
| 9                                                                                                                    | Central door locking closing timer + control (123)                                                                                                                                                                                                                                                                                                                                                                                                                                                                                                                                                                                                                                                                                             |  |  |  |
| 10                                                                                                                   | Windscreen wipers timed low speed control (145)                                                                                                                                                                                                                                                                                                                                                                                                                                                                                                                                                                                                                                                                                                |  |  |  |
| 11                                                                                                                   | OK to start light control (1087)                                                                                                                                                                                                                                                                                                                                                                                                                                                                                                                                                                                                                                                                                                               |  |  |  |
| 12                                                                                                                   | Not in use                                                                                                                                                                                                                                                                                                                                                                                                                                                                                                                                                                                                                                                                                                                                     |  |  |  |
| 13                                                                                                                   | Diagnostic K signal (225)                                                                                                                                                                                                                                                                                                                                                                                                                                                                                                                                                                                                                                                                                                                      |  |  |  |
| 14                                                                                                                   | External temperature display output signal (653-1125)                                                                                                                                                                                                                                                                                                                                                                                                                                                                                                                                                                                                                                                                                          |  |  |  |
| 15                                                                                                                   | Windscreen wiper low speed control (145)                                                                                                                                                                                                                                                                                                                                                                                                                                                                                                                                                                                                                                                                                                       |  |  |  |
| 16                                                                                                                   | Boot lighting control (165)                                                                                                                                                                                                                                                                                                                                                                                                                                                                                                                                                                                                                                                                                                                    |  |  |  |
| 17                                                                                                                   | Central door locking opening timer + control (123)                                                                                                                                                                                                                                                                                                                                                                                                                                                                                                                                                                                                                                                                                             |  |  |  |
| 18                                                                                                                   | Tyre deflation radio frequency transmission signal (851)                                                                                                                                                                                                                                                                                                                                                                                                                                                                                                                                                                                                                                                                                       |  |  |  |
| 19                                                                                                                   | UCH DATA transmission (1082)                                                                                                                                                                                                                                                                                                                                                                                                                                                                                                                                                                                                                                                                                                                   |  |  |  |
| 20                                                                                                                   | Engine on off button + signal (1087)                                                                                                                                                                                                                                                                                                                                                                                                                                                                                                                                                                                                                                                                                                           |  |  |  |
|                                                                                                                      | GREEN                                                                                                                                                                                                                                                                                                                                                                                                                                                                                                                                                                                                                                                                                                                                          |  |  |  |
|                                                                                                                      |                                                                                                                                                                                                                                                                                                                                                                                                                                                                                                                                                                                                                                                                                                                                                |  |  |  |
| Track                                                                                                                | Description                                                                                                                                                                                                                                                                                                                                                                                                                                                                                                                                                                                                                                                                                                                                    |  |  |  |
| 21                                                                                                                   | Door locking LED (123)                                                                                                                                                                                                                                                                                                                                                                                                                                                                                                                                                                                                                                                                                                                         |  |  |  |
| 21<br>22                                                                                                             | Door locking LED (123)<br>Sunroof electric windows anti-pinch serial line signal (201-202-203-204-304-1122)                                                                                                                                                                                                                                                                                                                                                                                                                                                                                                                                                                                                                                    |  |  |  |
| 21<br>22<br>23                                                                                                       | Door locking LED (123)<br>Sunroof electric windows anti-pinch serial line signal (201-202-203-204-304-1122)<br>Rain sensor (212-1415)                                                                                                                                                                                                                                                                                                                                                                                                                                                                                                                                                                                                          |  |  |  |
| 21<br>22<br>23<br>24                                                                                                 | Door locking LED (123)<br>Sunroof electric windows anti-pinch serial line signal (201-202-203-204-304-1122)<br>Rain sensor (212-1415)<br>Rear wiper timer + control (145)                                                                                                                                                                                                                                                                                                                                                                                                                                                                                                                                                                      |  |  |  |
| 21<br>22<br>23<br>24<br>25                                                                                           | Door locking LED (123)Sunroof electric windows anti-pinch serial line signal (201-202-203-204-304-1122)Rain sensor (212-1415)Rear wiper timer + control (145)Rear screen washer pump + control (145-677)                                                                                                                                                                                                                                                                                                                                                                                                                                                                                                                                       |  |  |  |
| 21<br>22<br>23<br>24<br>25<br>26                                                                                     | Door locking LED (123)Sunroof electric windows anti-pinch serial line signal (201-202-203-204-304-1122)Rain sensor (212-1415)Rear wiper timer + control (145)Rear screen washer pump + control (145-677)Clutch - signal (675)                                                                                                                                                                                                                                                                                                                                                                                                                                                                                                                  |  |  |  |
| 21<br>22<br>23<br>24<br>25<br>26<br>27                                                                               | Door locking LED (123)<br>Sunroof electric windows anti-pinch serial line signal (201-202-203-204-304-1122)<br>Rain sensor (212-1415)<br>Rear wiper timer + control (145)<br>Rear screen washer pump + control (145-677)<br>Clutch - signal (675)<br>Passenger compartment fan unit relay control (419)                                                                                                                                                                                                                                                                                                                                                                                                                                        |  |  |  |
| 21<br>22<br>23<br>24<br>25<br>26<br>27<br>28                                                                         | Door locking LED (123)   Sunroof electric windows anti-pinch serial line signal (201-202-203-204-304-1122)   Rain sensor (212-1415)   Rear wiper timer + control (145)   Rear screen washer pump + control (145-677)   Clutch - signal (675)   Passenger compartment fan unit relay control (419)   Driver's handle infrared sensor signal (1084)                                                                                                                                                                                                                                                                                                                                                                                              |  |  |  |
| 21<br>22<br>23<br>24<br>25<br>26<br>27<br>28<br>28<br>29                                                             | Door locking LED (123)   Sunroof electric windows anti-pinch serial line signal (201-202-203-204-304-1122)   Rain sensor (212-1415)   Rear wiper timer + control (145)   Rear screen washer pump + control (145-677)   Clutch - signal (675)   Passenger compartment fan unit relay control (419)   Driver's handle infrared sensor signal (1084)   Rear right-hand handle infrared sensor signal (1085)                                                                                                                                                                                                                                                                                                                                       |  |  |  |
| 21<br>22<br>23<br>24<br>25<br>26<br>27<br>28<br>29<br>30                                                             | Door locking LED (123)Sunroof electric windows anti-pinch serial line signal (201-202-203-204-304-1122)Rain sensor (212-1415)Rear wiper timer + control (145)Rear screen washer pump + control (145-677)Clutch - signal (675)Passenger compartment fan unit relay control (419)Driver's handle infrared sensor signal (1084)Rear right-hand handle infrared sensor signal (1085)Air conditioning CAN H signal (419)                                                                                                                                                                                                                                                                                                                            |  |  |  |
| 21<br>22<br>23<br>24<br>25<br>26<br>27<br>28<br>29<br>30<br>31                                                       | Door locking LED (123)Sunroof electric windows anti-pinch serial line signal (201-202-203-204-304-1122)Rain sensor (212-1415)Rear wiper timer + control (145)Rear screen washer pump + control (145-677)Clutch - signal (675)Passenger compartment fan unit relay control (419)Driver's handle infrared sensor signal (1084)Rear right-hand handle infrared sensor signal (1085)Air conditioning CAN H signal (419)Interior lighting - control (1118-1119)                                                                                                                                                                                                                                                                                     |  |  |  |
| 21<br>22<br>23<br>24<br>25<br>26<br>27<br>28<br>29<br>30<br>31<br>32                                                 | Door locking LED (123)Sunroof electric windows anti-pinch serial line signal (201-202-203-204-304-1122)Rain sensor (212-1415)Rear wiper timer + control (145)Rear screen washer pump + control (145-677)Clutch - signal (675)Passenger compartment fan unit relay control (419)Driver's handle infrared sensor signal (1084)Rear right-hand handle infrared sensor signal (1085)Air conditioning CAN H signal (419)Interior lighting - control (1118-1119)Main beam headlights + input (249)                                                                                                                                                                                                                                                   |  |  |  |
| 21<br>22<br>23<br>24<br>25<br>26<br>27<br>28<br>29<br>30<br>30<br>31<br>32<br>33                                     | Door locking LED (123)Sunroof electric windows anti-pinch serial line signal (201-202-203-204-304-1122)Rain sensor (212-1415)Rear wiper timer + control (145)Rear screen washer pump + control (145-677)Clutch - signal (675)Passenger compartment fan unit relay control (419)Driver's handle infrared sensor signal (1084)Rear right-hand handle infrared sensor signal (1085)Air conditioning CAN H signal (419)Interior lighting - control (1118-1119)Main beam headlights + input (249)Passenger's handle infrared sensor signal (1083)                                                                                                                                                                                                   |  |  |  |
| 21<br>22<br>23<br>24<br>25<br>26<br>27<br>28<br>29<br>30<br>31<br>32<br>33<br>33<br>34                               | Door locking LED (123)Sunroof electric windows anti-pinch serial line signal (201-202-203-204-304-1122)Rain sensor (212-1415)Rear wiper timer + control (145)Rear screen washer pump + control (145-677)Clutch - signal (675)Passenger compartment fan unit relay control (419)Driver's handle infrared sensor signal (1084)Rear right-hand handle infrared sensor signal (1085)Air conditioning CAN H signal (419)Interior lighting - control (1118-1119)Main beam headlights + input (249)Passenger's handle infrared sensor signal (1083)Reserve                                                                                                                                                                                            |  |  |  |
| 21<br>22<br>23<br>24<br>25<br>26<br>27<br>28<br>29<br>30<br>31<br>32<br>33<br>33<br>34<br>35                         | Door locking LED (123)Sunroof electric windows anti-pinch serial line signal (201-202-203-204-304-1122)Rain sensor (212-1415)Rear wiper timer + control (145)Rear screen washer pump + control (145-677)Clutch - signal (675)Passenger compartment fan unit relay control (419)Driver's handle infrared sensor signal (1084)Rear right-hand handle infrared sensor signal (1085)Air conditioning CAN H signal (419)Interior lighting - control (1118-1119)Main beam headlights + input (249)Passenger's handle infrared sensor signal (1083)ReserveWindscreen washer pump + control (145-677)                                                                                                                                                  |  |  |  |
| 21<br>22<br>23<br>24<br>25<br>26<br>27<br>28<br>29<br>30<br>31<br>31<br>32<br>33<br>34<br>35<br>36                   | Door locking LED (123)Sunroof electric windows anti-pinch serial line signal (201-202-203-204-304-1122)Rain sensor (212-1415)Rear wiper timer + control (145)Rear screen washer pump + control (145-677)Clutch - signal (675)Passenger compartment fan unit relay control (419)Driver's handle infrared sensor signal (1084)Rear right-hand handle infrared sensor signal (1085)Air conditioning CAN H signal (419)Interior lighting - control (1118-1119)Main beam headlights + input (249)Passenger's handle infrared sensor signal (1083)ReserveWindscreen washer pump + control (145-677)Right-hand indicator timer operating control (209)                                                                                                |  |  |  |
| 21<br>22<br>23<br>24<br>25<br>26<br>27<br>28<br>29<br>30<br>31<br>32<br>33<br>31<br>32<br>33<br>34<br>35<br>36<br>37 | Door locking LED (123)Sunroof electric windows anti-pinch serial line signal (201-202-203-204-304-1122)Rain sensor (212-1415)Rear wiper timer + control (145)Rear screen washer pump + control (145-677)Clutch - signal (675)Passenger compartment fan unit relay control (419)Driver's handle infrared sensor signal (1084)Rear right-hand handle infrared sensor signal (1085)Air conditioning CAN H signal (419)Interior lighting - control (1118-1119)Main beam headlights + input (249)Passenger's handle infrared sensor signal (1083)ReserveWindscreen washer pump + control (145-677)Right-hand indicator timer operating control (209)Left-hand indicator timer operating control (209)                                               |  |  |  |
| 21<br>22<br>23<br>24<br>25<br>26<br>27<br>28<br>29<br>30<br>31<br>32<br>33<br>33<br>34<br>35<br>36<br>37<br>38       | Door locking LED (123)Sunroof electric windows anti-pinch serial line signal (201-202-203-204-304-1122)Rain sensor (212-1415)Rear wiper timer + control (145)Rear screen washer pump + control (145-677)Clutch - signal (675)Passenger compartment fan unit relay control (419)Driver's handle infrared sensor signal (1084)Rear right-hand handle infrared sensor signal (1085)Air conditioning CAN H signal (419)Interior lighting - control (1118-1119)Main beam headlights + input (249)Passenger's handle infrared sensor signal (1083)ReserveWindscreen washer pump + control (145-677)Right-hand indicator timer operating control (209)Left-hand indicator timer operating control (209)Rear wiper park position switch - signal (211) |  |  |  |
| 21<br>22<br>23<br>24<br>25<br>26<br>27<br>28<br>29<br>30<br>31<br>32<br>33<br>31<br>32<br>33<br>34<br>35<br>36<br>37 | Door locking LED (123)Sunroof electric windows anti-pinch serial line signal (201-202-203-204-304-1122)Rain sensor (212-1415)Rear wiper timer + control (145)Rear screen washer pump + control (145-677)Clutch - signal (675)Passenger compartment fan unit relay control (419)Driver's handle infrared sensor signal (1084)Rear right-hand handle infrared sensor signal (1085)Air conditioning CAN H signal (419)Interior lighting - control (1118-1119)Main beam headlights + input (249)Passenger's handle infrared sensor signal (1083)ReserveWindscreen washer pump + control (145-677)Right-hand indicator timer operating control (209)Left-hand indicator timer operating control (209)                                               |  |  |  |

# P101 (40-track connector) **WHITE**

|          | BROWN                                                        |  |  |  |
|----------|--------------------------------------------------------------|--|--|--|
| Track    | Description                                                  |  |  |  |
| 1        | CAN L signal (225)                                           |  |  |  |
| 2        | Variable power assisted steering motor D control (540)       |  |  |  |
| 3        | Variable power assisted steering motor C control (540)       |  |  |  |
| 4        | Rear right-hand door deadlocking - signal (138)              |  |  |  |
| 5        | Door handle infrared sensor + (1083)                         |  |  |  |
| 6        | Not in use                                                   |  |  |  |
| 7        | Rear right-hand first notch switch - signal (138-525)        |  |  |  |
| 8        | Tailgate opening motor authorised supply (138-557)           |  |  |  |
| 9        | Electric steering column lock control (1088)                 |  |  |  |
| 10       | Not in use                                                   |  |  |  |
| 11       | CAN H signal (225)                                           |  |  |  |
| 12       | Card presence + signal (1082-1088)                           |  |  |  |
| 13       | Variable power assisted steering motor phase B control (540) |  |  |  |
| 14       | Software lock - control (247)                                |  |  |  |
| 15       | Rear left-hand first notch switch - signal (139-526)         |  |  |  |
| 16       | Driver's first notch switch - signal (523)                   |  |  |  |
| 17       | Right-hand indicator repeater control (267)                  |  |  |  |
| 18       | Variable power assisted steering motor phase A control (540) |  |  |  |
| 19       | Left-hand indicator repeater control (268)                   |  |  |  |
| 20       | Passenger's first notch switch - signal (141-524)            |  |  |  |
|          | GREEN                                                        |  |  |  |
| Track    | Description                                                  |  |  |  |
| 21       | Rear left-hand door deadlocking - signal (139)               |  |  |  |
| 22       | Horn + control (1184)                                        |  |  |  |
| 23       | Rear left-hand handle infrared sensor signal (1086)          |  |  |  |
| 24       | Child safety LED - control (135)                             |  |  |  |
| 25       | Tailgate striker (1151)                                      |  |  |  |
| 26       | Not in use                                                   |  |  |  |
| 27       | Not in use                                                   |  |  |  |
| 28       | Not in use                                                   |  |  |  |
| 29       | Lights relay control for daytime running lights (289)        |  |  |  |
| 30       | Dipped beam relay control for daytime running lights (290)   |  |  |  |
| 31       | Not in use                                                   |  |  |  |
| 32       | Seat memory serial line control                              |  |  |  |
|          | and passenger door MUX computer (515-1123)                   |  |  |  |
| 33       | Not in use                                                   |  |  |  |
| 34       | Tailgate striker (1151)                                      |  |  |  |
| 35       | Not in use                                                   |  |  |  |
|          | Memory control (515-1123)                                    |  |  |  |
| 36       |                                                              |  |  |  |
| 36<br>37 | Not in use                                                   |  |  |  |
|          |                                                              |  |  |  |
| 37       | Not in use                                                   |  |  |  |