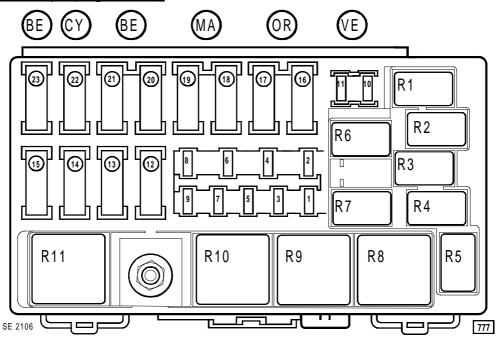

### location

This fuse box is located in the passenger compartment on the driver's side.

SE2042

CGB1 (15-track connector) **BLACK** 

|       | WHITE      |                                                                      |  |  |  |
|-------|------------|----------------------------------------------------------------------|--|--|--|
| Track | Connection | Description                                                          |  |  |  |
| A1    |            | Not in use                                                           |  |  |  |
| A2    | 8B         | Front fog lights + (176-177-247)                                     |  |  |  |
| A3    | 8A         | Front fog lights relay + through stalk (209)                         |  |  |  |
| A4    | SP3B       | Passenger compartment fan assembly relay 2 + accessories feed (1429) |  |  |  |
| A5    |            | Not in use                                                           |  |  |  |
| A6    | BP79       | Passenger compartment protected + battery feed 1 (1016) (caravan     |  |  |  |
|       |            | connection)                                                          |  |  |  |
|       |            | BLACK                                                                |  |  |  |
| B1    | BP3A       | Protected + battery feed (247-363-419-1151)                          |  |  |  |
| B2    | AP5        | ABS/ESP protected + afer ignition feed (1094)                        |  |  |  |
| B3    | AP25       | Air bag protected + after ignition feed (756)                        |  |  |  |
| B4    |            | Not in use                                                           |  |  |  |
| B5    | SP13       | Protected + accessories feed (1088)                                  |  |  |  |
| B6    |            | Not in use                                                           |  |  |  |
| B7    | SP2        | Protected + accessories feed (260-261-653-1016-1125-1222-1273-1399)  |  |  |  |
| B8    | SP7        | Protected + accessories feed (101)                                   |  |  |  |
| B9    | SP4        | Protected + accessories feed (506-330)                               |  |  |  |

#### CGB2 (15-track connector) GREY

|       |            | WHITE                                                               |
|-------|------------|---------------------------------------------------------------------|
| Track | Connection | Description                                                         |
| A1    | BP1        | Protected + battery feed input (597)                                |
| A2    | BP1        | Protected + battery feed input (597)                                |
| A3    | SP3        | Protected + accessories feed (419)                                  |
| A4    | 20D        | Central door locking closure + control                              |
| A5    | 20C        | Central door locking opening + control                              |
| A6    | М          | MB earth                                                            |
|       |            | BLACK                                                               |
| B1    | М          | NC electronic earth                                                 |
| B2    | 20AK       | Rear door external internal unlocking control (138-139)             |
| B3    | 20AM       | Driver's rear external locking control (138-139-140)                |
| B4    | 20AL       | Rear internal locking control (138-139)                             |
| B5    | 20AP       | Front internal locking control (140-141)                            |
| B6    | 20AN       | Driver's front internal external unlocking control (140-141)        |
| B7    | LPG        | Parking lights + feed (101-168-184-185-227-241-247-261-419-541-562- |
|       |            | 653-1003-1081-1106-1125)                                            |
| B8    |            | Not in use                                                          |
| B9    | 13AG       | Boot lighting timer + control (165-523-524)                         |

### CGB3 (15-track connector) **BROWN**

|       | WHITE      |                                                                                        |  |  |  |  |
|-------|------------|----------------------------------------------------------------------------------------|--|--|--|--|
| Track | Connection | Description                                                                            |  |  |  |  |
| A1    | С          | Dipped headlights + (209)                                                              |  |  |  |  |
| A2    |            | Not in use                                                                             |  |  |  |  |
| A3    |            | Not in use                                                                             |  |  |  |  |
| A4    |            | Not in use                                                                             |  |  |  |  |
| A5    | 67C        | Horn fuse + control (209)                                                              |  |  |  |  |
| A6    | 9J         | Rear fog light fuse + control (209)                                                    |  |  |  |  |
|       |            | BLACK                                                                                  |  |  |  |  |
| B1    | CPD        | Right-hand dipped headlight + (226)                                                    |  |  |  |  |
| B2    | CPG        | Left-hand dipped headlights + (227-247-989)                                            |  |  |  |  |
| B3    | 40P        | Door mirror de-icing fuse protected + control(239-240)                                 |  |  |  |  |
| B4    | 9P         | Protected rear fog lights + control (172-173-247-1284-1285)                            |  |  |  |  |
| B5    |            | Not in use                                                                             |  |  |  |  |
| B6    | SBP3       | Passenger/driver's electric window battery protected + accessories feed (133-<br>1123) |  |  |  |  |
| B7    | 13B        | Interior lighting - control (523)                                                      |  |  |  |  |
| B8    | BP48       | Door mirrors and driver's electric window protected + battery feed (203-1122)          |  |  |  |  |
| B9    | 67A        | Horn + control (105-1184)                                                              |  |  |  |  |

#### CGB4 (15-track connector) GREEN

|       | WHITE           |                                                                                    |  |  |
|-------|-----------------|------------------------------------------------------------------------------------|--|--|
| Track | Connection      | Description                                                                        |  |  |
| A1    |                 | Not in use                                                                         |  |  |
| A2    | 23 <sup>E</sup> | Rear function locking relay coil control (135)                                     |  |  |
| A3    | ABP5            | Rear electric window battery or after ignition feed (1016)                         |  |  |
| A4    | 23EA            | Rear electric window relay control (1016)                                          |  |  |
| A5    |                 | Not in use                                                                         |  |  |
| A6    | 15B             | Heated rear screen + control (200)                                                 |  |  |
|       | BLACK           |                                                                                    |  |  |
| B1    | BP68            | Reception/transmission unit fuse protected + battery feed (1082-1087-1216)         |  |  |
| B2    |                 | Not in use                                                                         |  |  |
| B3    | AP40            | Accessories fuse protected + after ignition feed (247-363-537-538-562-694-695-989) |  |  |
| B4    | 36A             | Rear wiper + control (211)                                                         |  |  |
| B5    |                 | Not in use                                                                         |  |  |
| B6    | 13AD            | Footwell, courtesy mirrors and interior lights timer + control                     |  |  |
| B7    | 63L             | Rear right-hand side light feed + control (172)                                    |  |  |
| B8    | 63M             | Front right-hand side light feed + control (226)                                   |  |  |
| B9    | 15M             | Heated rear screen relay - control (419)                                           |  |  |

| CGB5 | (12-track | connector) | BLUE |
|------|-----------|------------|------|
|------|-----------|------------|------|

|       | WHITE      |                                                               |  |  |
|-------|------------|---------------------------------------------------------------|--|--|
| Track | Connection | Description                                                   |  |  |
| A1    | BP13       | Protected + battery feed by passenger compartment 3 (597)     |  |  |
| A2    |            | Not in use                                                    |  |  |
| A3    | A          | + after ignition feed (597-1016)                              |  |  |
| A4    | BP3        | Central door locking protected + battery feed (123)           |  |  |
| A5    |            | Not in use                                                    |  |  |
| A6    | BP80       | Protected + battery feed by passenger compartment 2 (260-515) |  |  |
|       | BLACK      |                                                               |  |  |
| B1    | М          | MB earth                                                      |  |  |
| B2    | L          | + side light (209)                                            |  |  |
| B3    | D          | + starting (163) and automatic transmission signal (779)      |  |  |
| B4    | 78P        | Lights relay control for daytime running lights (289)         |  |  |
| B5    |            | Not in use                                                    |  |  |
| B6    | 78Q        | Dipped beam relay control for daytime running lights (290)    |  |  |

### CGB6 (18-track connector) CLEAR

|       | WHITE      |                                                                                                                         |  |  |
|-------|------------|-------------------------------------------------------------------------------------------------------------------------|--|--|
| Track | Connection | Description                                                                                                             |  |  |
| A1    |            | Not in use                                                                                                              |  |  |
| A2    | AP3        | Heated rear screen control fuse protected + after ignition feed (123-212-419-<br>442-612-1109-1124-1222-1429)           |  |  |
| A3    | AP3        | Heated rear screen control fuse protected + after ignition feed (123-212-419-<br>442-612-1109-1124-1222-1429)           |  |  |
| A4    |            | Not in use                                                                                                              |  |  |
| A5    |            | Not in use                                                                                                              |  |  |
| A6    |            | Not in use                                                                                                              |  |  |
| A7    | 64B        | Hazard warning lights control + control (125)                                                                           |  |  |
| A8    | 64C        | Left-hand indicators control (173-247-256)                                                                              |  |  |
| A9    | 64D        | Right-hand indicators control (172-247-255)                                                                             |  |  |
|       |            | 14KBLACK                                                                                                                |  |  |
| B1    | 11A        | Main beam headlight + (226-227-247)                                                                                     |  |  |
| B2    |            | Not in use                                                                                                              |  |  |
| B3    | AP10       | Brake lights fuse protected + after ignition feed<br>(123-129-130-131-133-145-160-225-771-851-1081-1110-1168-1170-1281) |  |  |
| B4    | 63Q        | Licence plate lighting + control (166-167)                                                                              |  |  |
| B5    | 63K        | Rear left-hand side light feed + control (173)                                                                          |  |  |
| B6    | 63N        | Front left-hand side light feed + control (227)                                                                         |  |  |
| B7    | 65A        | Brake lights control (160-1281)                                                                                         |  |  |
| B8    | 65B        | Right-hand brake light + control (172)                                                                                  |  |  |
| B9    | 65C        | Left-hand brake light + control (173)                                                                                   |  |  |

### location

This fuse box is located in the passenger compartment on the driver's side.

SE2042

| Track         | Description                                                              |
|---------------|--------------------------------------------------------------------------|
| REL 2         | Relay: heated rear screen (235)                                          |
| REL 7         | Relay: front fog lights (231)                                            |
| REL 9         | Relay: windscreen wiper                                                  |
| <b>REL 10</b> | Relay: windscreen wiper                                                  |
| <b>REL 11</b> | Relay: rear wiper through reversing lights (1041)                        |
| <b>REL 12</b> | Relay: central locking                                                   |
| <b>REL 13</b> | Relay: central locking                                                   |
| <b>REL 18</b> | Relay: timed interior lighting                                           |
| <b>REL 19</b> | Relay: accessories feed (1155)                                           |
| <b>REL 21</b> | Relay: starter inhibition (232)                                          |
| <b>REL 22</b> | Relay: computer/+ after ignition feed (853)                              |
| <b>REL 23</b> | Relay: accessories, after-sales fitted radio/rear electric windows (720) |
| SH 1          | Shunt: rear electric windows                                             |
| SH 2          | Shunt: front electric windows                                            |
| SH 3          | Shunt: daytime running lights (dipped beam headlights)                   |
| SH 4          | Shunt: daytime running lights (side lights)                              |