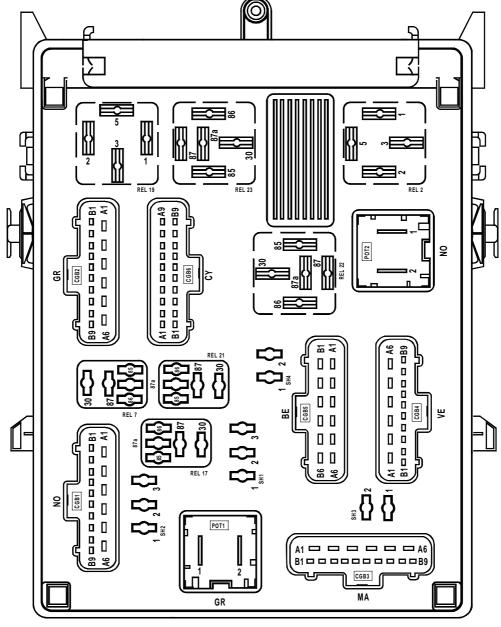

### location

This fuse box is located in the passenger compartment on the driver's side.

SE2042

CGB1 (15-track connector) **BLACK** 

|       | WHITE      |                                                                      |  |  |  |
|-------|------------|----------------------------------------------------------------------|--|--|--|
| Track | Connection | Description                                                          |  |  |  |
| A1    |            | Not in use                                                           |  |  |  |
| A2    | 8B         | Front fog lights + (176-177-247)                                     |  |  |  |
| A3    | 8A         | Front fog lights relay + through stalk (209)                         |  |  |  |
| A4    | SP3B       | Passenger compartment fan assembly relay 2 + accessories feed (1429) |  |  |  |
| A5    |            | Not in use                                                           |  |  |  |
| A6    | BP79       | Passenger compartment protected + battery feed 1 (1016) (caravan     |  |  |  |
|       |            | connection)                                                          |  |  |  |
|       |            | BLACK                                                                |  |  |  |
| B1    | BP3A       | Protected + battery feed (247-363-419-1151)                          |  |  |  |
| B2    | AP5        | ABS/ESP protected + afer ignition feed (1094)                        |  |  |  |
| B3    | AP25       | Air bag protected + after ignition feed (756)                        |  |  |  |
| B4    |            | Not in use                                                           |  |  |  |
| B5    | SP13       | Protected + accessories feed (1088)                                  |  |  |  |
| B6    |            | Not in use                                                           |  |  |  |
| B7    | SP2        | Protected + accessories feed (260-261-653-1016-1125-1222-1273-1399)  |  |  |  |
| B8    | SP7        | Protected + accessories feed (101)                                   |  |  |  |
| B9    | SP4        | Protected + accessories feed (506-330)                               |  |  |  |

#### CGB2 (15-track connector) GREY

|       |            | WHITE                                                               |
|-------|------------|---------------------------------------------------------------------|
| Track | Connection | Description                                                         |
| A1    | BP1        | Protected + battery feed input (597)                                |
| A2    | BP1        | Protected + battery feed input (597)                                |
| A3    | SP3        | Protected + accessories feed (419)                                  |
| A4    | 20D        | Central door locking closure + control                              |
| A5    | 20C        | Central door locking opening + control                              |
| A6    | М          | MB earth                                                            |
|       |            | BLACK                                                               |
| B1    | М          | NC electronic earth                                                 |
| B2    | 20AK       | Rear door external internal unlocking control (138-139)             |
| B3    | 20AM       | Driver's rear external locking control (138-139-140)                |
| B4    | 20AL       | Rear internal locking control (138-139)                             |
| B5    | 20AP       | Front internal locking control (140-141)                            |
| B6    | 20AN       | Driver's front internal external unlocking control (140-141)        |
| B7    | LPG        | Parking lights + feed (101-168-184-185-227-241-247-261-419-541-562- |
|       |            | 653-1003-1081-1106-1125)                                            |
| B8    |            | Not in use                                                          |
| B9    | 13AG       | Boot lighting timer + control (165-523-524)                         |

### CGB3 (15-track connector) **BROWN**

|       | WHITE      |                                                                                        |  |  |  |  |
|-------|------------|----------------------------------------------------------------------------------------|--|--|--|--|
| Track | Connection | Description                                                                            |  |  |  |  |
| A1    | С          | Dipped headlights + (209)                                                              |  |  |  |  |
| A2    |            | Not in use                                                                             |  |  |  |  |
| A3    |            | Not in use                                                                             |  |  |  |  |
| A4    |            | Not in use                                                                             |  |  |  |  |
| A5    | 67C        | Horn fuse + control (209)                                                              |  |  |  |  |
| A6    | 9J         | Rear fog light fuse + control (209)                                                    |  |  |  |  |
|       |            | BLACK                                                                                  |  |  |  |  |
| B1    | CPD        | Right-hand dipped headlight + (226)                                                    |  |  |  |  |
| B2    | CPG        | Left-hand dipped headlights + (227-247-989)                                            |  |  |  |  |
| B3    | 40P        | Door mirror de-icing fuse protected + control(239-240)                                 |  |  |  |  |
| B4    | 9P         | Protected rear fog lights + control (172-173-247-1284-1285)                            |  |  |  |  |
| B5    |            | Not in use                                                                             |  |  |  |  |
| B6    | SBP3       | Passenger/driver's electric window battery protected + accessories feed (133-<br>1123) |  |  |  |  |
| B7    | 13B        | Interior lighting - control (523)                                                      |  |  |  |  |
| B8    | BP48       | Door mirrors and driver's electric window protected + battery feed (203-1122)          |  |  |  |  |
| B9    | 67A        | Horn + control (105-1184)                                                              |  |  |  |  |

#### CGB4 (15-track connector) GREEN

|       | WHITE           |                                                                                    |  |  |
|-------|-----------------|------------------------------------------------------------------------------------|--|--|
| Track | Connection      | Description                                                                        |  |  |
| A1    |                 | Not in use                                                                         |  |  |
| A2    | 23 <sup>E</sup> | Rear function locking relay coil control (135)                                     |  |  |
| A3    | ABP5            | Rear electric window battery or after ignition feed (1016)                         |  |  |
| A4    | 23EA            | Rear electric window relay control (1016)                                          |  |  |
| A5    |                 | Not in use                                                                         |  |  |
| A6    | 15B             | Heated rear screen + control (200)                                                 |  |  |
|       | BLACK           |                                                                                    |  |  |
| B1    | BP68            | Reception/transmission unit fuse protected + battery feed (1082-1087-1216)         |  |  |
| B2    |                 | Not in use                                                                         |  |  |
| B3    | AP40            | Accessories fuse protected + after ignition feed (247-363-537-538-562-694-695-989) |  |  |
| B4    | 36A             | Rear wiper + control (211)                                                         |  |  |
| B5    |                 | Not in use                                                                         |  |  |
| B6    | 13AD            | Footwell, courtesy mirrors and interior lights timer + control                     |  |  |
| B7    | 63L             | Rear right-hand side light feed + control (172)                                    |  |  |
| B8    | 63M             | Front right-hand side light feed + control (226)                                   |  |  |
| B9    | 15M             | Heated rear screen relay - control (419)                                           |  |  |

| CGB5 | (12-track | connector) | BLUE |
|------|-----------|------------|------|
|------|-----------|------------|------|

|       | WHITE      |                                                               |  |  |
|-------|------------|---------------------------------------------------------------|--|--|
| Track | Connection | Description                                                   |  |  |
| A1    | BP13       | Protected + battery feed by passenger compartment 3 (597)     |  |  |
| A2    |            | Not in use                                                    |  |  |
| A3    | A          | + after ignition feed (597-1016)                              |  |  |
| A4    | BP3        | Central door locking protected + battery feed (123)           |  |  |
| A5    |            | Not in use                                                    |  |  |
| A6    | BP80       | Protected + battery feed by passenger compartment 2 (260-515) |  |  |
|       | BLACK      |                                                               |  |  |
| B1    | М          | MB earth                                                      |  |  |
| B2    | L          | + side light (209)                                            |  |  |
| B3    | D          | + starting (163) and automatic transmission signal (779)      |  |  |
| B4    | 78P        | Lights relay control for daytime running lights (289)         |  |  |
| B5    |            | Not in use                                                    |  |  |
| B6    | 78Q        | Dipped beam relay control for daytime running lights (290)    |  |  |

### CGB6 (18-track connector) CLEAR

|       | WHITE      |                                                                                                                         |  |  |
|-------|------------|-------------------------------------------------------------------------------------------------------------------------|--|--|
| Track | Connection | Description                                                                                                             |  |  |
| A1    |            | Not in use                                                                                                              |  |  |
| A2    | AP3        | Heated rear screen control fuse protected + after ignition feed (123-212-419-<br>442-612-1109-1124-1222-1429)           |  |  |
| A3    | AP3        | Heated rear screen control fuse protected + after ignition feed (123-212-419-<br>442-612-1109-1124-1222-1429)           |  |  |
| A4    |            | Not in use                                                                                                              |  |  |
| A5    |            | Not in use                                                                                                              |  |  |
| A6    |            | Not in use                                                                                                              |  |  |
| A7    | 64B        | Hazard warning lights control + control (125)                                                                           |  |  |
| A8    | 64C        | Left-hand indicators control (173-247-256)                                                                              |  |  |
| A9    | 64D        | Right-hand indicators control (172-247-255)                                                                             |  |  |
|       |            | 14KBLACK                                                                                                                |  |  |
| B1    | 11A        | Main beam headlight + (226-227-247)                                                                                     |  |  |
| B2    |            | Not in use                                                                                                              |  |  |
| B3    | AP10       | Brake lights fuse protected + after ignition feed<br>(123-129-130-131-133-145-160-225-771-851-1081-1110-1168-1170-1281) |  |  |
| B4    | 63Q        | Licence plate lighting + control (166-167)                                                                              |  |  |
| B5    | 63K        | Rear left-hand side light feed + control (173)                                                                          |  |  |
| B6    | 63N        | Front left-hand side light feed + control (227)                                                                         |  |  |
| B7    | 65A        | Brake lights control (160-1281)                                                                                         |  |  |
| B8    | 65B        | Right-hand brake light + control (172)                                                                                  |  |  |
| B9    | 65C        | Left-hand brake light + control (173)                                                                                   |  |  |

### location

This fuse box is located in the passenger compartment on the driver's side.

SE2042

| Track         | Description                                                              |
|---------------|--------------------------------------------------------------------------|
| REL 2         | Relay: heated rear screen (235)                                          |
| REL 7         | Relay: front fog lights (231)                                            |
| REL 9         | Relay: windscreen wiper                                                  |
| <b>REL 10</b> | Relay: windscreen wiper                                                  |
| <b>REL 11</b> | Relay: rear wiper through reversing lights (1041)                        |
| <b>REL 12</b> | Relay: central locking                                                   |
| <b>REL 13</b> | Relay: central locking                                                   |
| <b>REL 18</b> | Relay: timed interior lighting                                           |
| <b>REL 19</b> | Relay: accessories feed (1155)                                           |
| <b>REL 21</b> | Relay: starter inhibition (232)                                          |
| <b>REL 22</b> | Relay: computer/+ after ignition feed (853)                              |
| <b>REL 23</b> | Relay: accessories, after-sales fitted radio/rear electric windows (720) |
| SH 1          | Shunt: rear electric windows                                             |
| SH 2          | Shunt: front electric windows                                            |
| SH 3          | Shunt: daytime running lights (dipped beam headlights)                   |
| SH 4          | Shunt: daytime running lights (side lights)                              |