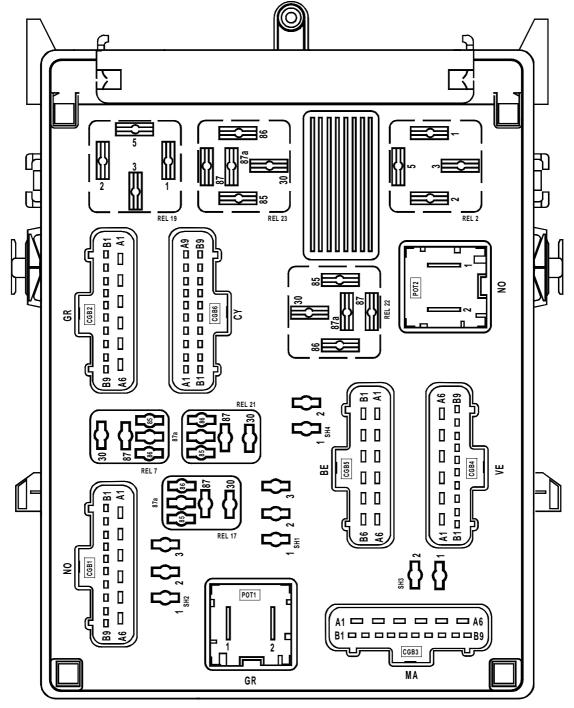

### location

This fuse box is located in the passenger compartment on the driver's side.

SE2042

CGB1 (15-track connector) **BLACK** 

|       | WHITE      |                                                                      |  |  |  |
|-------|------------|----------------------------------------------------------------------|--|--|--|
| Track | Connection | Description                                                          |  |  |  |
| A1    |            | Not in use                                                           |  |  |  |
| A2    | 8B         | Front fog lights + (176-177-247)                                     |  |  |  |
| A3    | 8A         | Front fog lights relay + through stalk (209)                         |  |  |  |
| A4    | SP3B       | Passenger compartment fan assembly relay 2 + accessories feed (1429) |  |  |  |
| A5    |            | Not in use                                                           |  |  |  |
| A6    | BP79       | Passenger compartment protected + battery feed 1 (1016) (caravan     |  |  |  |
|       |            | connection)                                                          |  |  |  |
|       |            | BLACK                                                                |  |  |  |
| B1    | BP3A       | Protected + battery feed (247-363-419-1151)                          |  |  |  |
| B2    | AP5        | ABS/ESP protected + afer ignition feed (1094)                        |  |  |  |
| B3    | AP25       | Air bag protected + after ignition feed (756)                        |  |  |  |
| B4    |            | Not in use                                                           |  |  |  |
| B5    | SP13       | Protected + accessories feed (1088)                                  |  |  |  |
| B6    |            | Not in use                                                           |  |  |  |
| B7    | SP2        | Protected + accessories feed (260-261-653-1016-1125-1222-1273-1399)  |  |  |  |
| B8    | SP7        | Protected + accessories feed (101)                                   |  |  |  |
| B9    | SP4        | Protected + accessories feed (506-330)                               |  |  |  |

#### CGB2 (15-track connector) GREY

|       |            | WHITE                                                               |
|-------|------------|---------------------------------------------------------------------|
| Track | Connection | Description                                                         |
| A1    | BP1        | Protected + battery feed input (597)                                |
| A2    | BP1        | Protected + battery feed input (597)                                |
| A3    | SP3        | Protected + accessories feed (419)                                  |
| A4    | 20D        | Central door locking closure + control                              |
| A5    | 20C        | Central door locking opening + control                              |
| A6    | М          | MB earth                                                            |
|       |            | BLACK                                                               |
| B1    | М          | NC electronic earth                                                 |
| B2    | 20AK       | Rear door external internal unlocking control (138-139)             |
| B3    | 20AM       | Driver's rear external locking control (138-139-140)                |
| B4    | 20AL       | Rear internal locking control (138-139)                             |
| B5    | 20AP       | Front internal locking control (140-141)                            |
| B6    | 20AN       | Driver's front internal external unlocking control (140-141)        |
| B7    | LPG        | Parking lights + feed (101-168-184-185-227-241-247-261-419-541-562- |
|       |            | 653-1003-1081-1106-1125)                                            |
| B8    |            | Not in use                                                          |
| B9    | 13AG       | Boot lighting timer + control (165-523-524)                         |

### CGB3 (15-track connector) **BROWN**

|       | WHITE      |                                                                                        |  |  |  |  |
|-------|------------|----------------------------------------------------------------------------------------|--|--|--|--|
| Track | Connection | Description                                                                            |  |  |  |  |
| A1    | С          | Dipped headlights + (209)                                                              |  |  |  |  |
| A2    |            | Not in use                                                                             |  |  |  |  |
| A3    |            | Not in use                                                                             |  |  |  |  |
| A4    |            | Not in use                                                                             |  |  |  |  |
| A5    | 67C        | Horn fuse + control (209)                                                              |  |  |  |  |
| A6    | 9J         | Rear fog light fuse + control (209)                                                    |  |  |  |  |
|       |            | BLACK                                                                                  |  |  |  |  |
| B1    | CPD        | Right-hand dipped headlight + (226)                                                    |  |  |  |  |
| B2    | CPG        | Left-hand dipped headlights + (227-247-989)                                            |  |  |  |  |
| B3    | 40P        | Door mirror de-icing fuse protected + control(239-240)                                 |  |  |  |  |
| B4    | 9P         | Protected rear fog lights + control (172-173-247-1284-1285)                            |  |  |  |  |
| B5    |            | Not in use                                                                             |  |  |  |  |
| B6    | SBP3       | Passenger/driver's electric window battery protected + accessories feed (133-<br>1123) |  |  |  |  |
| B7    | 13B        | Interior lighting - control (523)                                                      |  |  |  |  |
| B8    | BP48       | Door mirrors and driver's electric window protected + battery feed (203-1122)          |  |  |  |  |
| B9    | 67A        | Horn + control (105-1184)                                                              |  |  |  |  |

#### CGB4 (15-track connector) GREEN

|       | WHITE           |                                                                                    |  |  |
|-------|-----------------|------------------------------------------------------------------------------------|--|--|
| Track | Connection      | Description                                                                        |  |  |
| A1    |                 | Not in use                                                                         |  |  |
| A2    | 23 <sup>E</sup> | Rear function locking relay coil control (135)                                     |  |  |
| A3    | ABP5            | Rear electric window battery or after ignition feed (1016)                         |  |  |
| A4    | 23EA            | Rear electric window relay control (1016)                                          |  |  |
| A5    |                 | Not in use                                                                         |  |  |
| A6    | 15B             | Heated rear screen + control (200)                                                 |  |  |
|       | BLACK           |                                                                                    |  |  |
| B1    | BP68            | Reception/transmission unit fuse protected + battery feed (1082-1087-1216)         |  |  |
| B2    |                 | Not in use                                                                         |  |  |
| B3    | AP40            | Accessories fuse protected + after ignition feed (247-363-537-538-562-694-695-989) |  |  |
| B4    | 36A             | Rear wiper + control (211)                                                         |  |  |
| B5    |                 | Not in use                                                                         |  |  |
| B6    | 13AD            | Footwell, courtesy mirrors and interior lights timer + control                     |  |  |
| B7    | 63L             | Rear right-hand side light feed + control (172)                                    |  |  |
| B8    | 63M             | Front right-hand side light feed + control (226)                                   |  |  |
| B9    | 15M             | Heated rear screen relay - control (419)                                           |  |  |

| CGB5 | (12-track | connector) | BLUE |
|------|-----------|------------|------|
|------|-----------|------------|------|

|       | WHITE      |                                                               |  |  |
|-------|------------|---------------------------------------------------------------|--|--|
| Track | Connection | Description                                                   |  |  |
| A1    | BP13       | Protected + battery feed by passenger compartment 3 (597)     |  |  |
| A2    |            | Not in use                                                    |  |  |
| A3    | A          | + after ignition feed (597-1016)                              |  |  |
| A4    | BP3        | Central door locking protected + battery feed (123)           |  |  |
| A5    |            | Not in use                                                    |  |  |
| A6    | BP80       | Protected + battery feed by passenger compartment 2 (260-515) |  |  |
|       | BLACK      |                                                               |  |  |
| B1    | М          | MB earth                                                      |  |  |
| B2    | L          | + side light (209)                                            |  |  |
| B3    | D          | + starting (163) and automatic transmission signal (779)      |  |  |
| B4    | 78P        | Lights relay control for daytime running lights (289)         |  |  |
| B5    |            | Not in use                                                    |  |  |
| B6    | 78Q        | Dipped beam relay control for daytime running lights (290)    |  |  |

### CGB6 (18-track connector) CLEAR

|       | WHITE      |                                                                                                                         |  |  |
|-------|------------|-------------------------------------------------------------------------------------------------------------------------|--|--|
| Track | Connection | Description                                                                                                             |  |  |
| A1    |            | Not in use                                                                                                              |  |  |
| A2    | AP3        | Heated rear screen control fuse protected + after ignition feed (123-212-419-<br>442-612-1109-1124-1222-1429)           |  |  |
| A3    | AP3        | Heated rear screen control fuse protected + after ignition feed (123-212-419-<br>442-612-1109-1124-1222-1429)           |  |  |
| A4    |            | Not in use                                                                                                              |  |  |
| A5    |            | Not in use                                                                                                              |  |  |
| A6    |            | Not in use                                                                                                              |  |  |
| A7    | 64B        | Hazard warning lights control + control (125)                                                                           |  |  |
| A8    | 64C        | Left-hand indicators control (173-247-256)                                                                              |  |  |
| A9    | 64D        | Right-hand indicators control (172-247-255)                                                                             |  |  |
|       |            | 14KBLACK                                                                                                                |  |  |
| B1    | 11A        | Main beam headlight + (226-227-247)                                                                                     |  |  |
| B2    |            | Not in use                                                                                                              |  |  |
| B3    | AP10       | Brake lights fuse protected + after ignition feed<br>(123-129-130-131-133-145-160-225-771-851-1081-1110-1168-1170-1281) |  |  |
| B4    | 63Q        | Licence plate lighting + control (166-167)                                                                              |  |  |
| B5    | 63K        | Rear left-hand side light feed + control (173)                                                                          |  |  |
| B6    | 63N        | Front left-hand side light feed + control (227)                                                                         |  |  |
| B7    | 65A        | Brake lights control (160-1281)                                                                                         |  |  |
| B8    | 65B        | Right-hand brake light + control (172)                                                                                  |  |  |
| B9    | 65C        | Left-hand brake light + control (173)                                                                                   |  |  |

### location

This fuse box is located in the passenger compartment on the driver's side.

SE2042

| Track         | Description                                                              |
|---------------|--------------------------------------------------------------------------|
| REL 2         | Relay: heated rear screen (235)                                          |
| REL 7         | Relay: front fog lights (231)                                            |
| REL 9         | Relay: windscreen wiper                                                  |
| <b>REL 10</b> | Relay: windscreen wiper                                                  |
| <b>REL 11</b> | Relay: rear wiper through reversing lights (1041)                        |
| <b>REL 12</b> | Relay: central locking                                                   |
| <b>REL 13</b> | Relay: central locking                                                   |
| <b>REL 18</b> | Relay: timed interior lighting                                           |
| <b>REL 19</b> | Relay: accessories feed (1155)                                           |
| <b>REL 21</b> | Relay: starter inhibition (232)                                          |
| <b>REL 22</b> | Relay: computer/+ after ignition feed (853)                              |
| <b>REL 23</b> | Relay: accessories, after-sales fitted radio/rear electric windows (720) |
| SH 1          | Shunt: rear electric windows                                             |
| SH 2          | Shunt: front electric windows                                            |
| SH 3          | Shunt: daytime running lights (dipped beam headlights)                   |
| SH 4          | Shunt: daytime running lights (side lights)                              |