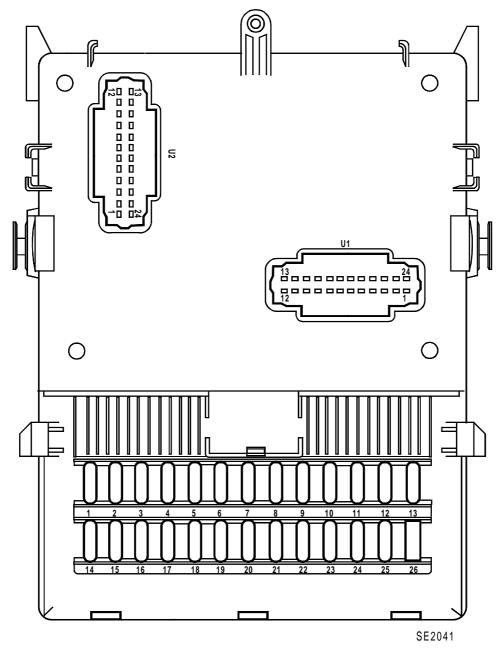

## U1 (24-track connector)

| Track | Description                                                        |
|-------|--------------------------------------------------------------------|
| 1     | Central door locking output (interior front)                       |
| 2     | Central door locking output (interior front and exterior driver's) |
| 3     | Front left-hand side light shunt input                             |
| 4     | Reserve                                                            |
| 5     | Front right-hand side light shunt input                            |
| 6     | Licence plate lighting shunt input                                 |
| 7     | Right-hand side light fuse failure input                           |
| 8     | Left-hand side light fuse failure input                            |
| 9     | Reserve                                                            |
| 10    | Dipped headlights input                                            |
| 11    | Rear right-hand side light shunt input                             |
| 12    | Reserve                                                            |
| 13    | Reserve                                                            |
| 14    | Electronic relay and fuse box supply input                         |
| 15    | Reserve                                                            |
| 16    | Brake light fuse failure input                                     |
| 17    | Rear left-hand side light shunt input                              |
| 18    | Reserve                                                            |
| 19    | Left-hand brake light shunt input                                  |
| 20    | Central door locking input (interior rear and exterior rear)       |
| 21    | Right-hand brake light shunt input                                 |
| 22    | Brake switch input                                                 |
| 23    | Central door locking output (exterior driver's and exterior rear)  |
| 24    | Central door locking output (interior rear)                        |

## U2 (24-track connector)

| Track | Description                                                   |  |  |
|-------|---------------------------------------------------------------|--|--|
| 1     | Rear wiper relay output                                       |  |  |
| 2     | Relayed + after ignition feed input (electronic key)          |  |  |
| 3     | Relayed idle + after ignition feed input (electronic key)     |  |  |
| 4     | Relayed + after ignition feed output (electronic key)         |  |  |
| 5     | Central door locking supply input                             |  |  |
| 6     | Reserve                                                       |  |  |
| 7     | Reserve                                                       |  |  |
| 8     | Central door locking relay output - opening                   |  |  |
| 9     | Relay plate 2 output                                          |  |  |
| 10    | Central door locking relay output - closing                   |  |  |
| 11    | Relay plate 1 output                                          |  |  |
| 12    | Passenger compartment computer diagnostic warning light input |  |  |
| 13    | Electronic earth                                              |  |  |
| 14    | Reserve                                                       |  |  |
| 15    | Left-hand indicator control output                            |  |  |
| 16    | Diagnostic indicator input (status of bulb filaments)         |  |  |
| 17    | Right-hand indicator control output                           |  |  |
| 18    | Reserve                                                       |  |  |
| 19    | Indicator supply input                                        |  |  |
| 20    | Main beam headlights relay output                             |  |  |
| 21    | Starter immobiliser relay output                              |  |  |
| 22    | Side lights input                                             |  |  |
| 23    | Timed supply relay output                                     |  |  |
| 24    | UCH supply input                                              |  |  |

### location

This fuse box is located in the passenger compartment on the driver's side.

SE2042

CGB1 (15-track connector) **BLACK** 

|       | WHITE      |                                                                      |  |  |  |
|-------|------------|----------------------------------------------------------------------|--|--|--|
| Track | Connection | Description                                                          |  |  |  |
| A1    |            | Not in use                                                           |  |  |  |
| A2    | 8B         | Front fog lights + (176-177-247)                                     |  |  |  |
| A3    | 8A         | Front fog lights relay + through stalk (209)                         |  |  |  |
| A4    | SP3B       | Passenger compartment fan assembly relay 2 + accessories feed (1429) |  |  |  |
| A5    |            | Not in use                                                           |  |  |  |
| A6    | BP79       | Passenger compartment protected + battery feed 1 (1016) (caravan     |  |  |  |
|       |            | connection)                                                          |  |  |  |
|       |            | BLACK                                                                |  |  |  |
| B1    | BP3A       | Protected + battery feed (247-363-419-1151)                          |  |  |  |
| B2    | AP5        | ABS/ESP protected + afer ignition feed (1094)                        |  |  |  |
| B3    | AP25       | Air bag protected + after ignition feed (756)                        |  |  |  |
| B4    |            | Not in use                                                           |  |  |  |
| B5    | SP13       | Protected + accessories feed (1088)                                  |  |  |  |
| B6    |            | Not in use                                                           |  |  |  |
| B7    | SP2        | Protected + accessories feed (260-261-653-1016-1125-1222-1273-1399)  |  |  |  |
| B8    | SP7        | Protected + accessories feed (101)                                   |  |  |  |
| B9    | SP4        | Protected + accessories feed (506-330)                               |  |  |  |