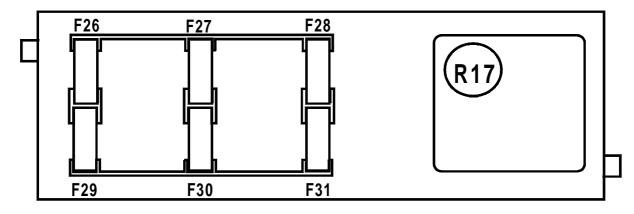

### location

This fuse box is located in the passenger compartment above the passenger compartment UCH (645) on the driver's side.

SE2050

Allocation of fuses and relays (according to equipment level)

| No. | Amps | Connection | Description                                 |
|-----|------|------------|---------------------------------------------|
| F26 | 30A  | BP47       | Fuse: caravan socket                        |
| F27 | 30A  | ABP3       | Fuse: sunroof                               |
| F28 | 30A  | SBP1       | Fuse: rear left-hand electric window (202)  |
| F29 | 30A  | SBP2       | Fuse: rear right-hand electric window (201) |
| F30 | 5A   | AP5A       | Fuse: steering wheel angle sensor (583)     |
| F31 |      |            | Not in use                                  |
| R17 |      |            | Relay: electric window (703)                |