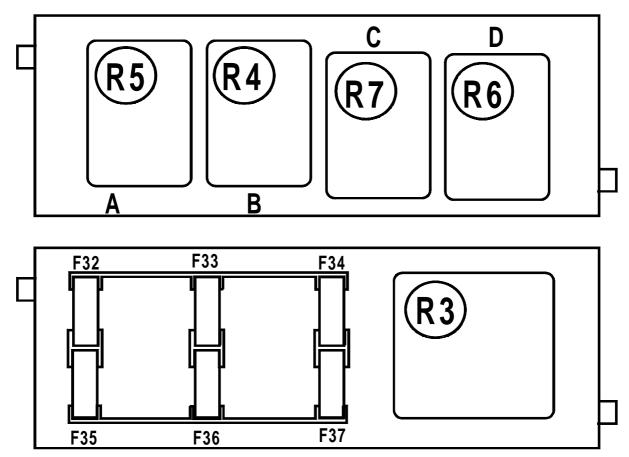

## location

This fuse box is located in the passenger compartment, behind the glove compartment.

SE2049

Allocation of fuses and relays (according to equipment level)

| No. | Amps | Connection | Description                                 |
|-----|------|------------|---------------------------------------------|
| F32 |      |            | Not in use                                  |
| F33 |      |            | Not in use                                  |
| F34 | 15A  | BP24       | Fuse: driver's electric seat supply         |
| F35 | 20A  | SP8        | Fuse:driver's and passenger's heated seats  |
| F36 | 20A  | SP11       | Fuse: driver's electric seat                |
| F37 | 20A  | SP10       | Fuse: passenger's electric seat             |
| R3  |      |            | Relay: seat supply (1399)                   |
| R4  |      |            | Relay: daytime running lights monitor (289) |
| R5  |      |            | Relay: daytime running lights code (290)    |
| R6  |      |            | Relay: headlight washers pump (753)         |
| R7  |      |            | Relay: brake lights cut-off (1281)          |