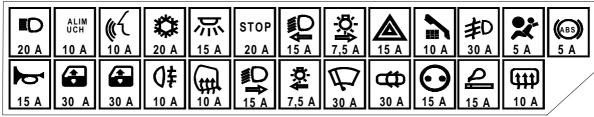

### Table of fuses

SE2048

Allocation of fuses (according to the equipment level)

| No. | Symbol     | Amps | Connection | Description                                                                                                                                                                                                                                           |
|-----|------------|------|------------|-------------------------------------------------------------------------------------------------------------------------------------------------------------------------------------------------------------------------------------------------------|
| F1  | ∎D         | 20A  | 11C        | Main beam headlights                                                                                                                                                                                                                                  |
| F2  | ALIM       | 10A  | BP68       | UCH supply - Card reader - Push button - Electric parking brake                                                                                                                                                                                       |
| F3  | (n         | 10A  | AP40       | Voice synthesiser - Discharge bulb computer - Instrument<br>panel - Heating jets - Headlight adjuster tumbewheel -<br>Automatic speed limiter control                                                                                                 |
| F4  | **         | 20A  | AP3        | Reversing lights - Heating and ventilation - Parking aid -<br>Alarm + after ignition feed signal - Switch lighting - Rain<br>sensor - Heated windscreen relay - Air conditioning<br>compressor - Wiper motor signal - Autodimming rear-view<br>mirror |
| F5  | 湞          | 15A  | (internal) | Timed interior lighting - Seat belt computer                                                                                                                                                                                                          |
| F6  |            | 20A  | AP10       | Brake lights - Wiper stalk - Diagnostic socket - Tyre<br>pressure monitor display - Child locks indicator light - Rear<br>electric lock indicator light - Electric window switch lighting<br>- Cruise control switch                                  |
| F7  | <b>₽</b>   | 15A  | CPG        | Left-hand dipped headlight - Discharge bulb computer -<br>Beam adjustment motor                                                                                                                                                                       |
| F8  | ţĊ.        | 7.5A | 63M-63L    | Right-hand side lights                                                                                                                                                                                                                                |
| F9  |            | 15A  | (internal) | Hazard warning lights and indicators                                                                                                                                                                                                                  |
| F10 |            | 10A  | BP2        | Communications system - Radio - Seat relays - Seat memory computer                                                                                                                                                                                    |
| F11 | も          | 30A  | BP3A       | Voice synthesiser - Instrument panel - Front fog lights -<br>Tailgate electric lock - Air conditioning                                                                                                                                                |
| F12 | ×          | 5A   | BP25       | Air bags and pretensioners                                                                                                                                                                                                                            |
| F13 | $\bigcirc$ | 5A   | AP5        | ABS computer - Electronic braking distribution                                                                                                                                                                                                        |
| F14 | þ          | 15A  | 67C        | Horn                                                                                                                                                                                                                                                  |

| No. | Symbol  | Amps | Connection | Description                                                                                                                                                                                                                         |
|-----|---------|------|------------|-------------------------------------------------------------------------------------------------------------------------------------------------------------------------------------------------------------------------------------|
| F15 | ł       | 30A  | BP48       | Driver's side front electric window - Electric door mirrors -<br>Electric window multiplexing unit                                                                                                                                  |
| F16 | ł       | 30A  | SBP3       | Passenger side front electric window - Electric window multiplexing unit                                                                                                                                                            |
| F17 | 0ŧ      | 10A  | 9J         | Rear fog lights                                                                                                                                                                                                                     |
| F18 | Ð       | 10A  | 40P        | Heated door mirrors                                                                                                                                                                                                                 |
| F19 |         | 15A  | CPD        | Right-hand dipped headlight                                                                                                                                                                                                         |
| F20 | ŶĊ      | 7.5A | LPG        | Left-hand side lights - Dimmed lighting and glove box -<br>Number plate lighting - Rear cigarette lighter and ashtrays<br>lighting - Switch lighting except for doors and hazard<br>warning lights - Parking brake control lighting |
| F21 | Ð       | 30A  | BP2        | Rear screen wiper                                                                                                                                                                                                                   |
| F22 | ₽       | 30A  | BP3        | Central door locking                                                                                                                                                                                                                |
| F23 | $\odot$ | 15A  | SP4        | Console rear cigarette lighter - Car phone                                                                                                                                                                                          |
| F24 | ٩       | 15A  | SP7        | Cigarette lighter                                                                                                                                                                                                                   |
| F25 | ţţţ     | 10A  | SP13       | Steering lock - Heated rear screen relay stimulator                                                                                                                                                                                 |