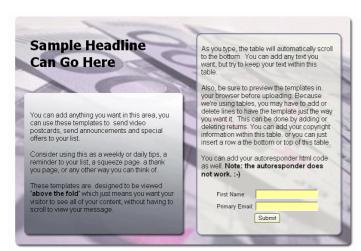

### **TEMPLATE PREVIEW**

## All Templates are sized: 800 x 552 - SAMPLE

The Following template is shown with sample text and is as close to the original size. This should give you an idea of how they can be formatted.

There are a total of 28 templates.

The following pages contain a screenshot of the templates you will receive.