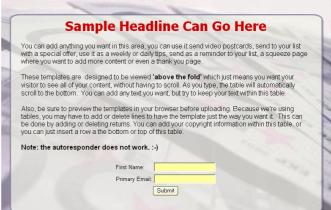

### **TEMPLATE PREVIEW**

## All Templates are sized: 800 x 552 - SAMPLE

The Following template is shown with sample text and is as close to the original size. This should give you an idea of how they can be formatted.

There are a total of 28 templates.

The following pages contain a screenshot of the templates you will receive.