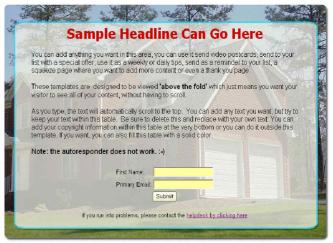

### **TEMPLATE PREVIEW**

## All Templates are sized: 800 x 552 - SAMPLE

The Following template is shown with sample text and is as close to the original size. This should give you an idea of how they can be formatted.

There are a total of 28 templates.



The following pages contain a screenshot of the templates you will receive.

#### REAL ESTATE TEMPLATE









## **CAR TEMPLATE**





## DOG TEMPLATE





## FITNESS TEMPLATE





## **GOLF TEMPLATE**





# COMPUTER RELATED TEMPLATE





### **MONEY/FINANCIAL TEMPLATE**





### **EURO TEMPLATE**





### **OFFICE/BUSINESS TEMPLATE**





#### **GARDENING/ROMANCE TEMPLATE**





### **SOCIAL SITES TEMPLATE**





### **WEDDING TEMPLATE**





## **CRAFTS TEMPLATE**