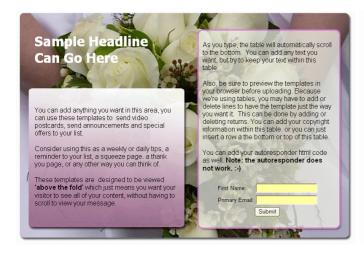

## All Templates are sized: 800 x 552 - SAMPLE

The Following template is shown with sample text and is as close to the original size. This should give you an idea of how they can be formatted.

There are a total of 28 templates.

The following pages contain a screenshot of the templates you will receive.

### **WEDDING TEMPLATE**