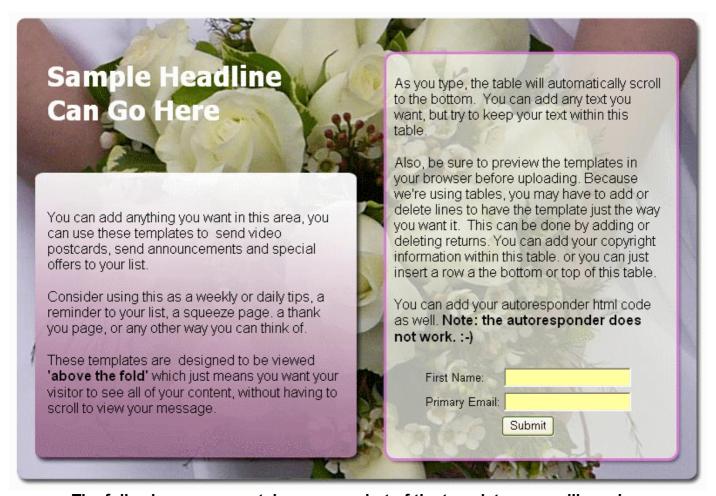

## All Templates are sized: 800 x 552 - SAMPLE

The Following template is shown with sample text and is as close to the original size. This should give you an idea of how they can be formatted.

There are a total of 28 templates.

### **WEDDING TEMPLATE**