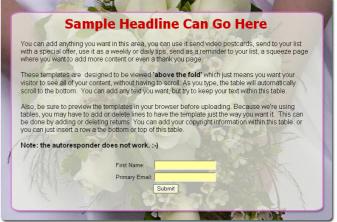

## All Templates are sized: 800 x 552 - SAMPLE

The Following template is shown with sample text and is as close to the original size. This should give you an idea of how they can be formatted.

There are a total of 28 templates.

The following pages contain a screenshot of the templates you will receive.

### **WEDDING TEMPLATE**