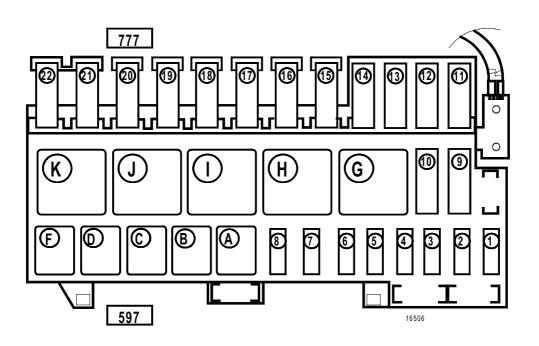

## **ENGINE AND RELAY FUSE BOX (597)**

Fuse and relay box (engine side)

| Track | Description                                                                                         |  |  |
|-------|-----------------------------------------------------------------------------------------------------|--|--|
| Α     | Relay: fuel pump (236) - or diesel heater (450)                                                     |  |  |
| В     | Relay: injection locking (238)                                                                      |  |  |
| С     | Relay: altimetric corrector (743)/or thermoplunger no. 1 (1049)                                     |  |  |
| D     | <b>Relay</b> : single speed fan assembly relay 100W-180W (234)/or air conditioning compressor (584) |  |  |
| F     | Relay: automatic gearbox ignition (232)                                                             |  |  |
| G     | Not in use                                                                                          |  |  |
| Н     | Not in use                                                                                          |  |  |
| I     | Relay: thermoplunger no. 2 (1049)                                                                   |  |  |
| J     | Relay: high speed fan assembly 340/550W (234)                                                       |  |  |
| K     | Relay: low speed fan assembly 340/550W (700)                                                        |  |  |

| Track | Amps   | Description                                                           |
|-------|--------|-----------------------------------------------------------------------|
| F1    | 30A    | Fuse: fan (234) and diesel heater (450)                               |
| F2    | 30A    | Fuse: injection (236-238)                                             |
| F3    | 7.5A   | Fuse: air conditioning compressor (584)                               |
| F4    | 3A     | Fuse: liquid petroleum gas (997)                                      |
| F5    | 7.5A   | Fuse: liquid petroleum gas (997-1003)                                 |
| F6    | 7.5A   | <b>Fuse</b> : automatic gearbox computer (119)<br>- ignition (232)    |
| F7    | 7.5A   | Fuse: injection safety - diesel heater (450) - air bag computer (756) |
| F8    | 7.5A   | Fuse: liquid petroleum gas                                            |
| D9    |        | Pilot diode Low Speed fan via air conditioning F8Q 790                |
| D10   |        | Diode: free wheel air conditioning compressor                         |
| F11   | 70A    | Fuse: pre-heating and thermoplunger                                   |
| F12   |        | Not in use                                                            |
| F13   |        | Not in use                                                            |
| F14   | 40-50A | Fuse: double speed fan (234-700) and diesel heater (450)              |
| F15   |        | Not in use                                                            |
| F16   | 60A    | Fuse: ABS computer (721)                                              |
| F17   |        | Not in use                                                            |
| F18   | 60A    | Fuse: heated windscreen (817)                                         |
| F19   | 40A    | Fuse: air conditioning fan assembly (320)                             |
| F20   | 60A    | Fuse: dashboard supply (645)                                          |
| F21   | 60A    | Fuse: dashboard supply (1016)                                         |
| F22   | 60A    | Fuse: dashboard supply (104-209)                                      |