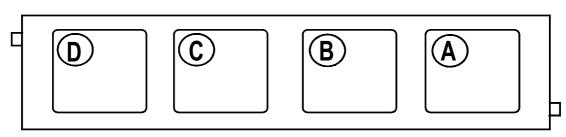

#### **RELAY BOX: DAYTIME RUNNING LIGHTS (1034)**

#### location

This box is located above the passenger compartment interconnections fuse board

15711

| Track | Description                                      |
|-------|--------------------------------------------------|
| Α     | Relay: headlight washers (753)                   |
| В     | Relay: daytime running lights code (290)         |
| С     | Relay: daytime running lights monitor (289)      |
| D     | Main <b>relay</b> : daytime running lights (288) |