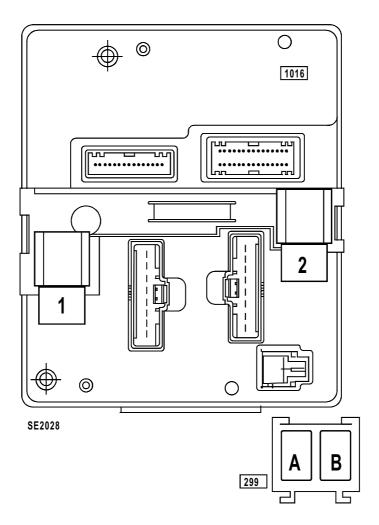

#### VERSION 4X4 PASSENGER COMPARTMENT RELAY BOX (1016) (299)

#### location

This fuse box is located in the passenger compartment on the driver's side.

| Track | Description                                             |
|-------|---------------------------------------------------------|
| 1     | Relay + after ignition (751) (sunroof and heated seats) |
| 2     | Relay: electric rear windows authorisation (471)        |
| A     | Relay: front fog lights (231)                           |
| В     | Relay: headlight washers (753)                          |