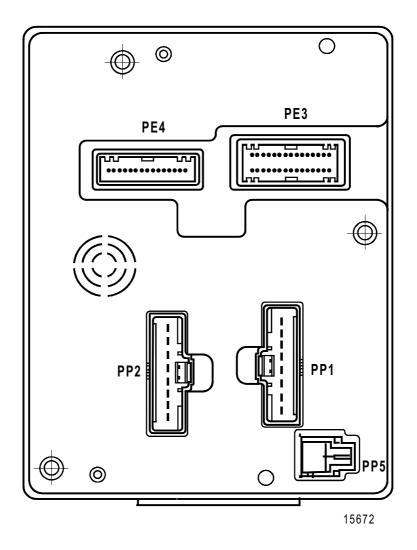

## PP2 (12-track connector)

| Track | Description                                       |
|-------|---------------------------------------------------|
| 1     | Windscreen wiper low speed output                 |
| 2     | Courtesy lights output                            |
| 3     | Windscreen wiper high speed output                |
| 4     | Right-hand indicator output                       |
| 5     | Not connected                                     |
| 6     | Driver's door window winder riser output          |
| 7     | Not connected                                     |
| 8     | Left-hand indicator output                        |
| 9     | Opening elements warning light output             |
| 10    | Driver's door window winder lowering output       |
| 11    | Not connected                                     |
| 12    | Boot light and courtesy light timer supply output |

# PE3 (30-track connector)

| Track | Description                                                             |
|-------|-------------------------------------------------------------------------|
| 1     | Windscreen wiper timer input                                            |
| 2     | Transponder ring request output (engine immobiliser)                    |
| 3     | Transponder ring answer input (engine immobiliser)                      |
| 4     | Not connected                                                           |
| 5     | Not connected                                                           |
| 6     | Windscreen wiper high speed control input                               |
| 7     | Windscreen wiper low speed control input                                |
| 8     | Side lights information input                                           |
| 9     | Rear screen wiper control input                                         |
| 10    | Not connected                                                           |
| 11    | Headlight washers control relay timer output                            |
| 12    | Vehicle speed input                                                     |
| 13    | Right-hand direction indicator control input                            |
| 14    | Left-hand direction indicator control input                             |
| 15    | De-icing button input                                                   |
| 16    | Coded line output towards engine electronics check (engine immobiliser) |
| 17    | Not connected                                                           |
| 18    | Driver's door window riser rise button input                            |
| 19    | Not connected                                                           |
| 20    | Software lock indicator light output to instrument panel                |
| 21    | Heated windscreen information output to injection                       |
| 22    | Transponder ring supply output                                          |
| 23    | Rear screen washer information input                                    |
| 24    | Reversing information input                                             |
| 25    | Front windscreen washer information                                     |
| 26    | Specific earth windscreen wiper stalk and transponder ring (engine      |
|       | immobiliser)                                                            |
| 27    | Oil pressure switch information input (engine running)                  |
| 28    | Windscreen wiper park position information input                        |
| 29    | Diagnostic line L                                                       |
| 30    | Driver's door electric window lowering button input                     |

# PE4 (15 track connector)

| Track | Description                                                        |
|-------|--------------------------------------------------------------------|
| 1     | Not connected (for alarm +battery predisposition)                  |
| 2     | Not connected (for boot alarm predisposition)                      |
| 3     | Hazard button input                                                |
| 4     | Module switch input (cabriolet)                                    |
| 5     | Opening elements locking button input                              |
| 6     | Opening elements unlocking button input                            |
| 7     | Diagnostic line K                                                  |
| 8     | Front doors contact input                                          |
| 9     | Boot and rear doors contact input                                  |
| 10    | Dipped beam headlight for daytime running lights information input |
| 11    | Not connected                                                      |
| 12    | Main beam headlight for daytime running lights information input   |
| 13    | Left-hand heated windscreen relay output                           |
| 14    | Right-hand heated windscreen relay output                          |
| 15    | Heated windscreen button input                                     |

# PP5 (1-track connector)

| Track | Description    |
|-------|----------------|
| 1     | Battery supply |