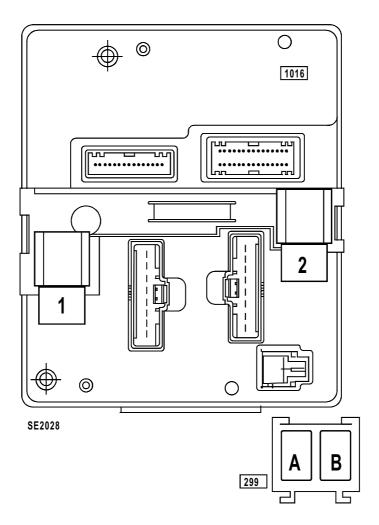

### PASSENGER COMPARTMENT RELAY BOX (1016) (299)

#### location

This fuse box is located in the passenger compartment on the driver's side.

| Track | Description                                             |
|-------|---------------------------------------------------------|
| 1     | Relay + after ignition (751) (sunroof and heated seats) |
| 2     | Relay:electric rear windows authorisation (471)         |
| A     | Relay: front fog lights (231)                           |
| В     | Relay:liquid petroleum gas fuel gauge (1061)            |