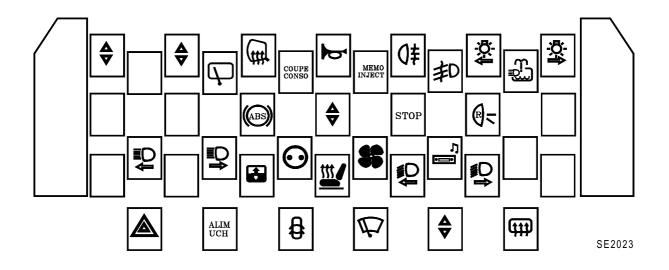

#### Table of fuses

SE2016

# Allocation of fuses (according to the equipment level)

| No. | Symbol         | Amps | Description                                                                                                                                                                                                                                                                                                                                          |
|-----|----------------|------|------------------------------------------------------------------------------------------------------------------------------------------------------------------------------------------------------------------------------------------------------------------------------------------------------------------------------------------------------|
| F1  | <b>♦</b>       | 25A  | Rear left electric window riser                                                                                                                                                                                                                                                                                                                      |
| F2  |                | 5A   | Central door locking switch (Mexico)                                                                                                                                                                                                                                                                                                                 |
| F3  | <b>A</b>       | 25A  | Rear right electric window riser                                                                                                                                                                                                                                                                                                                     |
| F4  | Ţ.             | 15A  | Electric window wiper (only in 4x4 version)                                                                                                                                                                                                                                                                                                          |
| F5  | (#             | 7.5A | Electric rear-view mirror de-icing                                                                                                                                                                                                                                                                                                                   |
| F6  | COUPE<br>CONSO | 15A  | Consumer cut-out - Electric rear-view mirrors - Clock - Radio -<br>Radio display - Navigation aid - Auto-regulated heating and<br>ventilation - Tyre pressure detector- Electric aerial (E64)                                                                                                                                                        |
| F7  | d              | 15A  | Horn                                                                                                                                                                                                                                                                                                                                                 |
| F8  | MEMO<br>INJECT | 5A   | Injection computer - Fan assembly relay - Diagnostic socket -<br>Automatic gearbox computer - Instrument panel                                                                                                                                                                                                                                       |
| F9  | Qŧ             | 5A   | Rear fog light                                                                                                                                                                                                                                                                                                                                       |
| F10 | 却              | 15A  | Front fog lights                                                                                                                                                                                                                                                                                                                                     |
| F11 |                | 7.5A | Left side lights                                                                                                                                                                                                                                                                                                                                     |
| F12 | ₽              | 10A  | Headlight washers                                                                                                                                                                                                                                                                                                                                    |
| F13 | ₩<br>Å         | 7.5A | Right-hand side lights                                                                                                                                                                                                                                                                                                                               |
| F14 |                |      | Not in use                                                                                                                                                                                                                                                                                                                                           |
| F15 |                |      | Not in use                                                                                                                                                                                                                                                                                                                                           |
| F16 | (ABS)          | 5A   | ABS computer                                                                                                                                                                                                                                                                                                                                         |
| F17 | <b>▲</b><br>▼  | 25A  | Passenger electric window winder                                                                                                                                                                                                                                                                                                                     |
| F18 | STOP           | 15A  | Brake lights - Daytime running lights - Authorisation/inhibiting<br>rear window winder control - Diagnostic socket - Instrument<br>panel - Flashing warning lights on driving school control - + after<br>ignition relay - Automatic gearbox performance/economy relay -<br>Seatbelt and opening elements warning light - Heated<br>windscreen relay |
| F19 | R -            | 15A  | UCH (+ after ignition reference and Screen wiper supply, park position and washer pump) - Reversing lights - Tyre pressure detector- Electric hood computer (E64)                                                                                                                                                                                    |
| F20 |                |      | Not in use                                                                                                                                                                                                                                                                                                                                           |
| F21 |                |      | Not in use                                                                                                                                                                                                                                                                                                                                           |
| F22 | ₽ <b>₽</b>     | 10A  | Left-hand main beam headlight                                                                                                                                                                                                                                                                                                                        |

# Fuses and relays

|     |             | 1   |                                                                                                                |
|-----|-------------|-----|----------------------------------------------------------------------------------------------------------------|
| F23 |             |     | Not in use                                                                                                     |
| F24 | ∎ <b>⊋</b>  | 10A | Right-hand main beam headlight                                                                                 |
| F25 | <b>•</b>    | 20A | Sunroof - Auto-regulated heating and ventilation                                                               |
| F26 | $\odot$     | 10A | Accessories sockets (2 sockets in 4x4)                                                                         |
| F27 | <u></u>     | 15A | Heated seats                                                                                                   |
| F28 | \$          | 20A | Passenger compartment heating and ventilation system                                                           |
| F29 | P           | 10A | Left-hand dipped headlight                                                                                     |
| F30 |             | 15A | Clock - Cigarette lighter - Daytime running lights function - Radio<br>- Radio display - Navigation assistance |
| F31 | ∎<br>P      | 10A | Right-hand dipped headlight                                                                                    |
| F32 |             | 20A | Engine cooling fan (Mercosur S. America)                                                                       |
| F33 |             |     | Not in use                                                                                                     |
| FA  |             | 15A | Indicators - Hazard lights                                                                                     |
| FB  | ALIM<br>UCH | 5A  | Passenger compartment control unit supply                                                                      |
| FC  | ₽           | 20A | Central door locking                                                                                           |
| FD  | Ð           | 20A | Windscreen wiper                                                                                               |
| FE  | <b>☆</b>    | 25A | Driver's one-touch electric window riser (from equipment 2)                                                    |
| FF  | ₩           | 30A | Rear screen de-icer - De-icing rear-view mirrors                                                               |