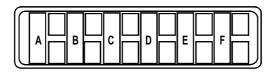

### PASSENGER COMPARTMENT RELAY BOX (1016) (299)

#### location

This fuse box is located in the passenger compartment on the driver's side.

| Track | Description                                             |
|-------|---------------------------------------------------------|
| 1     | Relay + after ignition (751) (sunroof and heated seats) |
| 2     | Relay:electric rear windows authorisation (471)         |
| A     | Relay: front fog lights (231)                           |
| В     | Relay:liquid petroleum gas fuel gauge (1061)            |

#### VERSION 4X4 PASSENGER COMPARTMENT RELAY BOX (1016) (299)

#### location

This fuse box is located in the passenger compartment on the driver's side.

| Track | Description                                             |
|-------|---------------------------------------------------------|
| 1     | Relay + after ignition (751) (sunroof and heated seats) |
| 2     | Relay: electric rear windows authorisation (471)        |
| A     | Relay: front fog lights (231)                           |
| В     | Relay: headlight washers (753)                          |