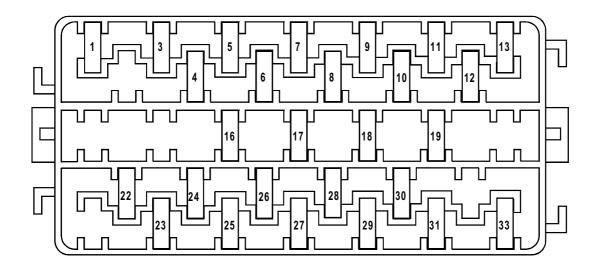

#### **PASSENGER COMPARTMENT FUSE BOX (1016)**

#### location

This fuse box is located in the passenger compartment on the driver's side.

# Allocation of fuses (according to the equipment level)

| No. | Symbol         | Amps | Description                                                                                                                                                                                                                                                                                                                                          |
|-----|----------------|------|------------------------------------------------------------------------------------------------------------------------------------------------------------------------------------------------------------------------------------------------------------------------------------------------------------------------------------------------------|
| F1  | <b>♦</b>       | 25A  | Rear left electric window riser                                                                                                                                                                                                                                                                                                                      |
| F2  |                | 5A   | Central door locking switch (Mexico)                                                                                                                                                                                                                                                                                                                 |
| F3  | <b>A</b>       | 25A  | Rear right electric window riser                                                                                                                                                                                                                                                                                                                     |
| F4  | Ţ.             | 15A  | Electric window wiper (only in 4x4 version)                                                                                                                                                                                                                                                                                                          |
| F5  | (#             | 7.5A | Electric rear-view mirror de-icing                                                                                                                                                                                                                                                                                                                   |
| F6  | COUPE<br>CONSO | 15A  | Consumer cut-out - Electric rear-view mirrors - Clock - Radio -<br>Radio display - Navigation aid - Auto-regulated heating and<br>ventilation - Tyre pressure detector- Electric aerial (E64)                                                                                                                                                        |
| F7  | d              | 15A  | Horn                                                                                                                                                                                                                                                                                                                                                 |
| F8  | MEMO<br>INJECT | 5A   | Injection computer - Fan assembly relay - Diagnostic socket -<br>Automatic gearbox computer - Instrument panel                                                                                                                                                                                                                                       |
| F9  | Qŧ             | 5A   | Rear fog light                                                                                                                                                                                                                                                                                                                                       |
| F10 | 却              | 15A  | Front fog lights                                                                                                                                                                                                                                                                                                                                     |
| F11 |                | 7.5A | Left side lights                                                                                                                                                                                                                                                                                                                                     |
| F12 | ₽              | 10A  | Headlight washers                                                                                                                                                                                                                                                                                                                                    |
| F13 | ₩<br>Å         | 7.5A | Right-hand side lights                                                                                                                                                                                                                                                                                                                               |
| F14 |                |      | Not in use                                                                                                                                                                                                                                                                                                                                           |
| F15 |                |      | Not in use                                                                                                                                                                                                                                                                                                                                           |
| F16 | (ABS)          | 5A   | ABS computer                                                                                                                                                                                                                                                                                                                                         |
| F17 | <b>▲</b><br>▼  | 25A  | Passenger electric window winder                                                                                                                                                                                                                                                                                                                     |
| F18 | STOP           | 15A  | Brake lights - Daytime running lights - Authorisation/inhibiting<br>rear window winder control - Diagnostic socket - Instrument<br>panel - Flashing warning lights on driving school control - + after<br>ignition relay - Automatic gearbox performance/economy relay -<br>Seatbelt and opening elements warning light - Heated<br>windscreen relay |
| F19 | R -            | 15A  | UCH (+ after ignition reference and Screen wiper supply, park position and washer pump) - Reversing lights - Tyre pressure detector- Electric hood computer (E64)                                                                                                                                                                                    |
| F20 |                |      | Not in use                                                                                                                                                                                                                                                                                                                                           |
| F21 |                |      | Not in use                                                                                                                                                                                                                                                                                                                                           |
| F22 | ₽ <b>₽</b>     | 10A  | Left-hand main beam headlight                                                                                                                                                                                                                                                                                                                        |

# Fuses and relays

|     |             | 1   |                                                                                                                |
|-----|-------------|-----|----------------------------------------------------------------------------------------------------------------|
| F23 |             |     | Not in use                                                                                                     |
| F24 | ∎ <b>⊋</b>  | 10A | Right-hand main beam headlight                                                                                 |
| F25 | <b>•</b>    | 20A | Sunroof - Auto-regulated heating and ventilation                                                               |
| F26 | $\odot$     | 10A | Accessories sockets (2 sockets in 4x4)                                                                         |
| F27 | <u></u>     | 15A | Heated seats                                                                                                   |
| F28 | \$          | 20A | Passenger compartment heating and ventilation system                                                           |
| F29 | P           | 10A | Left-hand dipped headlight                                                                                     |
| F30 |             | 15A | Clock - Cigarette lighter - Daytime running lights function - Radio<br>- Radio display - Navigation assistance |
| F31 | ∎<br>P      | 10A | Right-hand dipped headlight                                                                                    |
| F32 |             | 20A | Engine cooling fan (Mercosur S. America)                                                                       |
| F33 |             |     | Not in use                                                                                                     |
| FA  |             | 15A | Indicators - Hazard lights                                                                                     |
| FB  | ALIM<br>UCH | 5A  | Passenger compartment control unit supply                                                                      |
| FC  | ₽           | 20A | Central door locking                                                                                           |
| FD  | Ð           | 20A | Windscreen wiper                                                                                               |
| FE  | <b>☆</b>    | 25A | Driver's one-touch electric window riser (from equipment 2)                                                    |
| FF  | ₩           | 30A | Rear screen de-icer - De-icing rear-view mirrors                                                               |