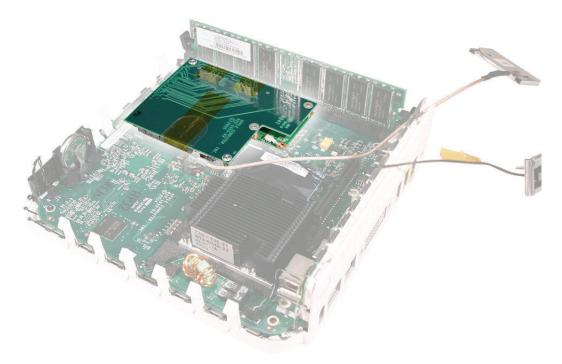

11. Locate the mezzanine board on the logic board.

12. With your fingernail disconnect the Bluetooth antenna cable from the Bluetooth board.

13. Remove the two screws on the mezzanine board. Lift the mezzanine board straight up and off the logic board connector. **Caution:** The AirPort antenna cable is still attached to the mezzanine board. Remove the AirPort antenna cable if required to perform the repair.