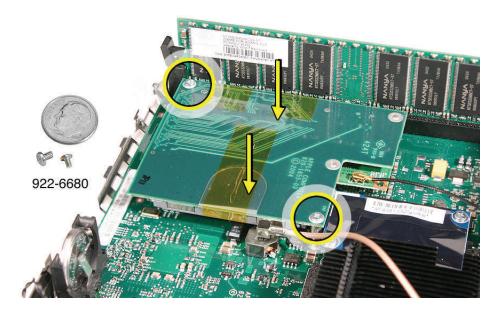

11. Locate the mezzanine board on the logic board.

12. With your fingernail disconnect the Bluetooth antenna cable from the Bluetooth board.

13. Remove the two screws on the mezzanine board. Lift the mezzanine board straight up and off the logic board connector. **Caution:** The AirPort antenna cable is still attached to the mezzanine board. Remove the AirPort antenna cable if required to perform the repair.