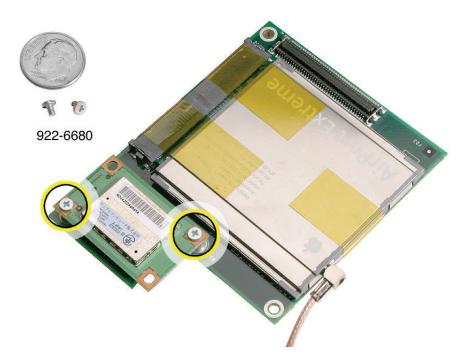

14. Turn over the mezzanine board. With a jeweler's #0 Phillips screwdriver remove the two screws on the Bluetooth board. Pull the Bluetooth board off the connector on the mezzanine board.