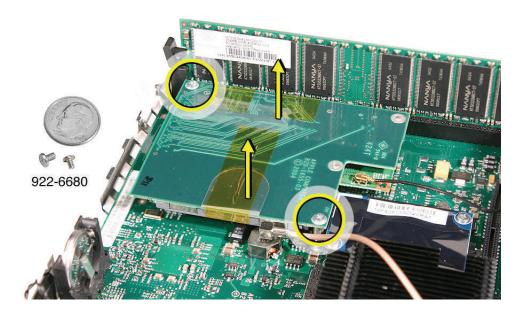

11. Locate the mezzanine board on the logic board.

12. With your fingernail disconnect the Bluetooth antenna cable from the Bluetooth board.

13. Remove the two screws on the mezzanine board. Lift the mezzanine board straight up and off the logic board connector. **Caution:** The AirPort antenna cable is still attached to the mezzanine board. Remove the AirPort antenna cable if required to perform the repair.