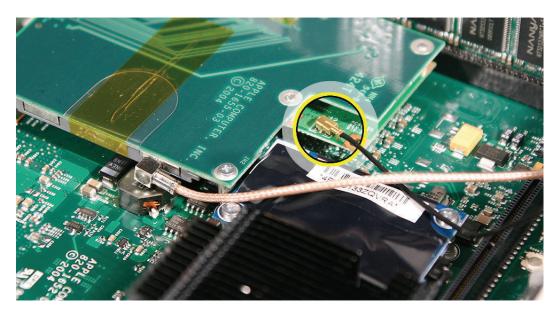

11. Locate the mezzanine board on the logic board.

12. With your fingernail disconnect the Bluetooth antenna cable from the Bluetooth board.

13. Remove the two screws on the mezzanine board. Lift the mezzanine board straight up and off the logic board connector. **Caution:** The AirPort antenna cable is still attached to the mezzanine board. Remove the AirPort antenna cable if required to perform the repair.