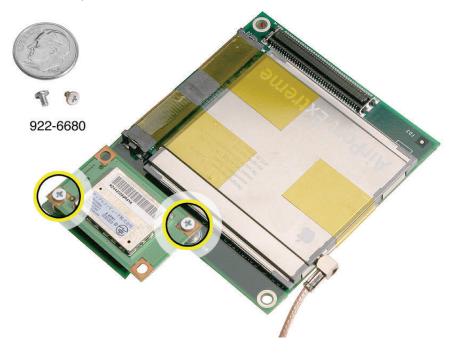

14. Turn over the mezzanine board. With a jeweler's #0 Phillips screwdriver remove the two screws on the Bluetooth board. Pull the Bluetooth board off the connector on the mezzanine board.