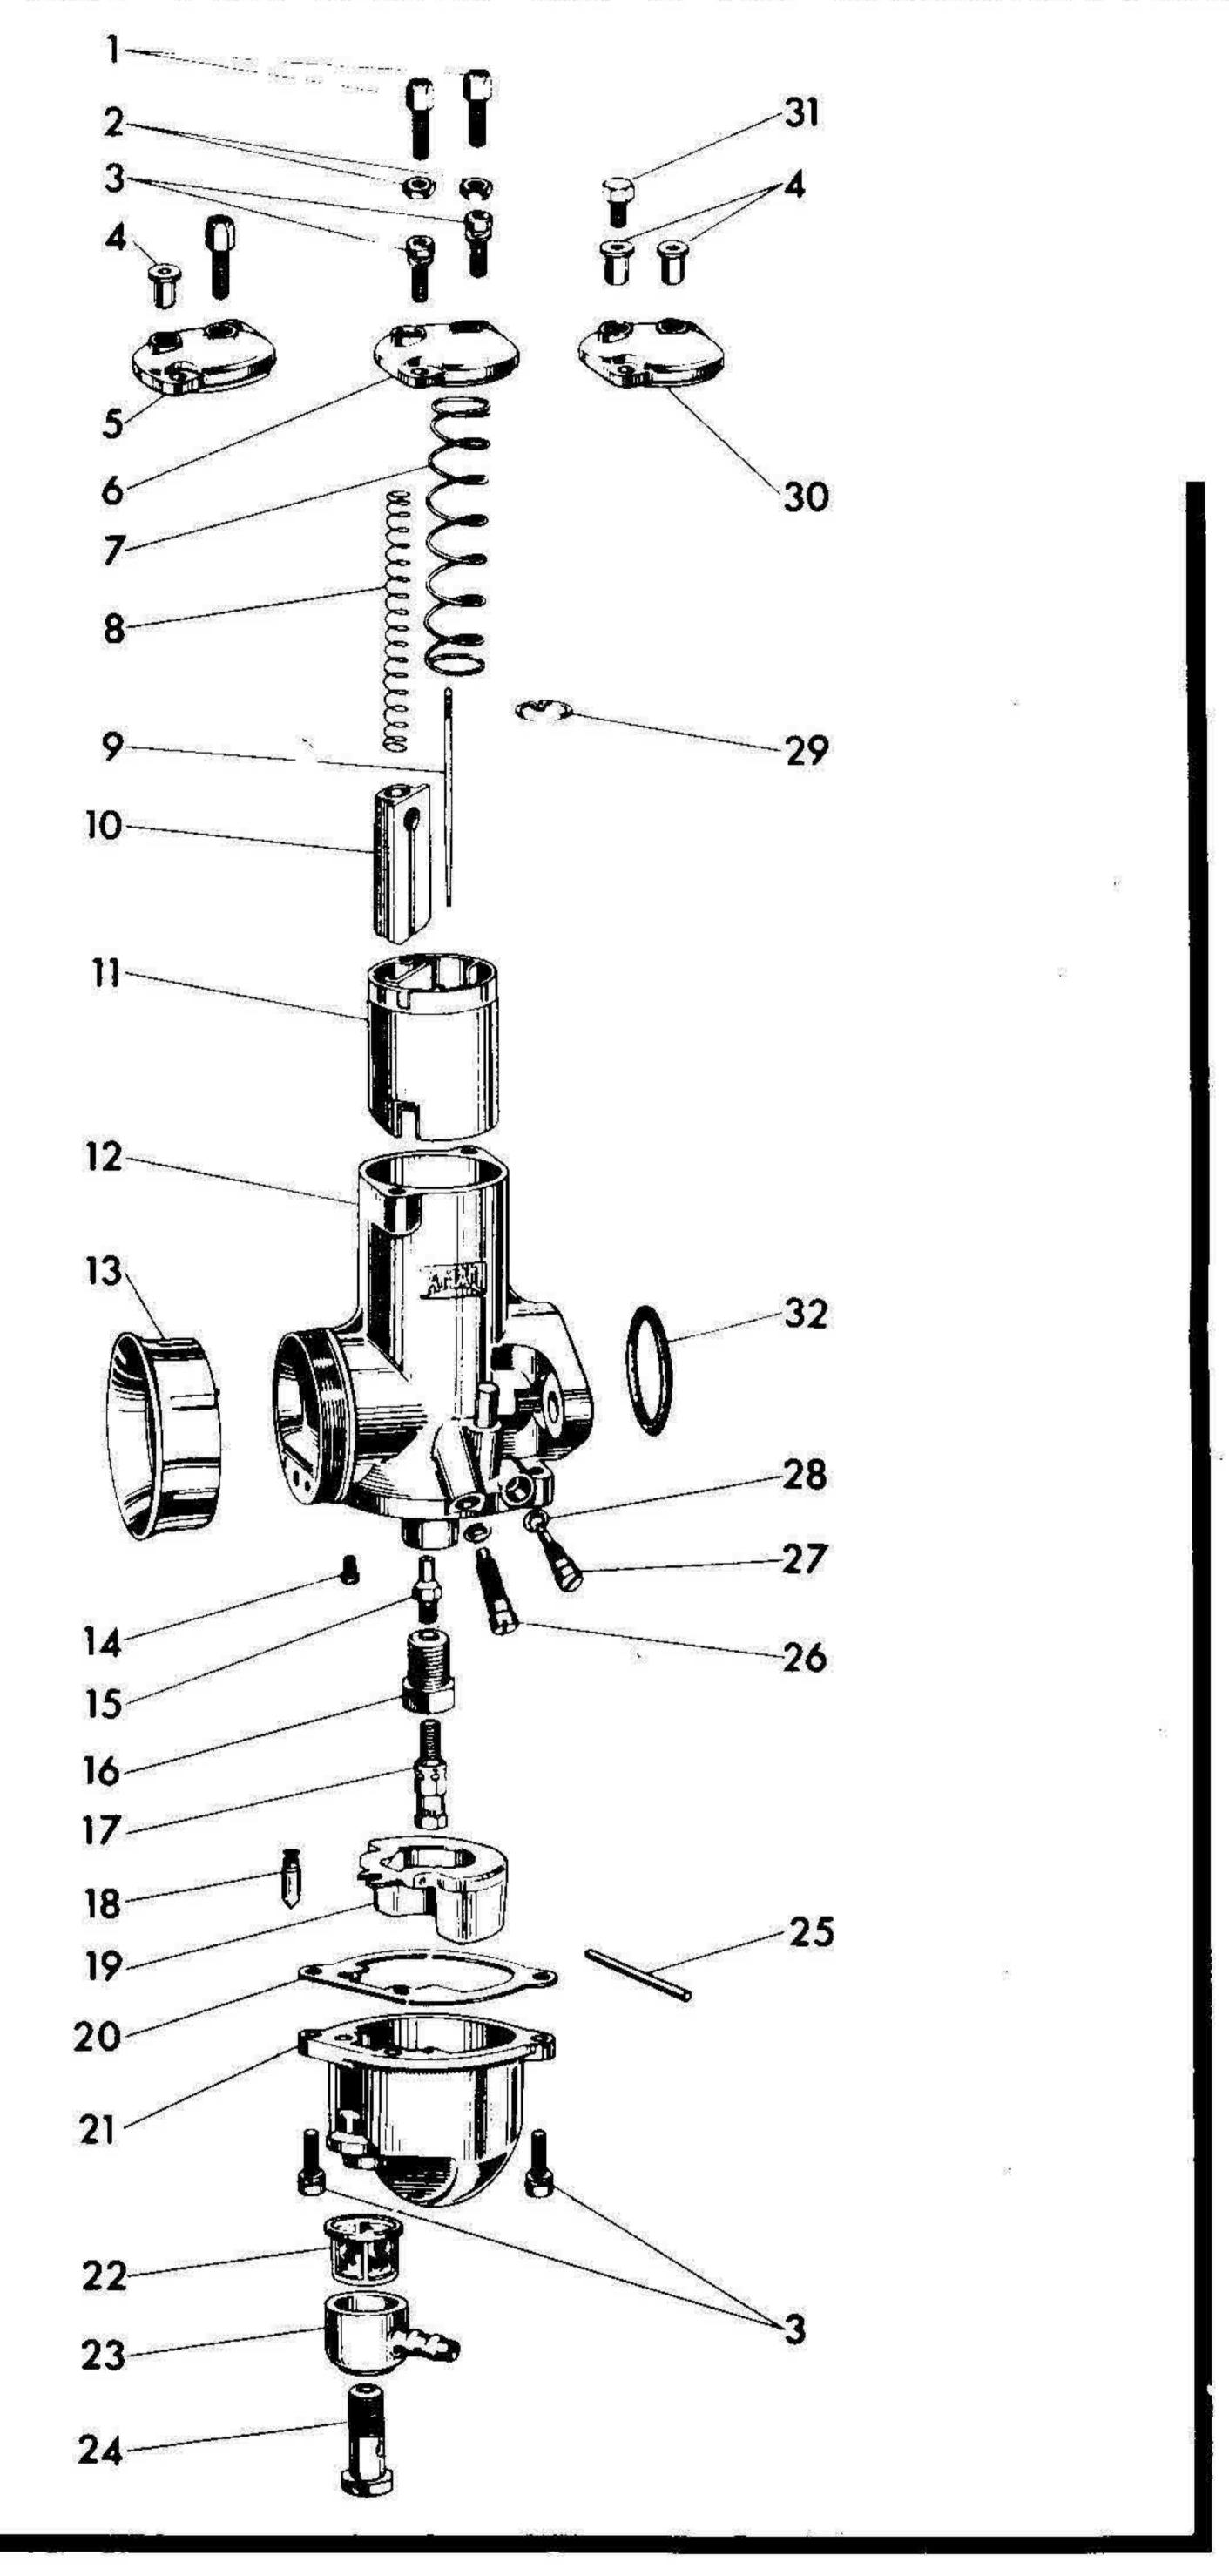

## SPARE PARTS LIST FOR SERIES 600 & 900 CARBURETTERS

GUARANTEE.—The Company take all possible reasonable care in the manufacture and the quality of their products. Purchasers are informed that, any part proved to be defective in manufacture or quality, and returned to the works within six months of its purchase new, will be replaced. The Company must respectfully point out however, that its responsibility and that of its agents, stockists and dealers, is limited to this Guarantee, and that they cannot, under any circumstances, be held responsible for any loss or for any contingent or resulting liability arising through any defect. These conditions of sale and use also apply when the Company's products form part of the original equipment of machines purchased new.